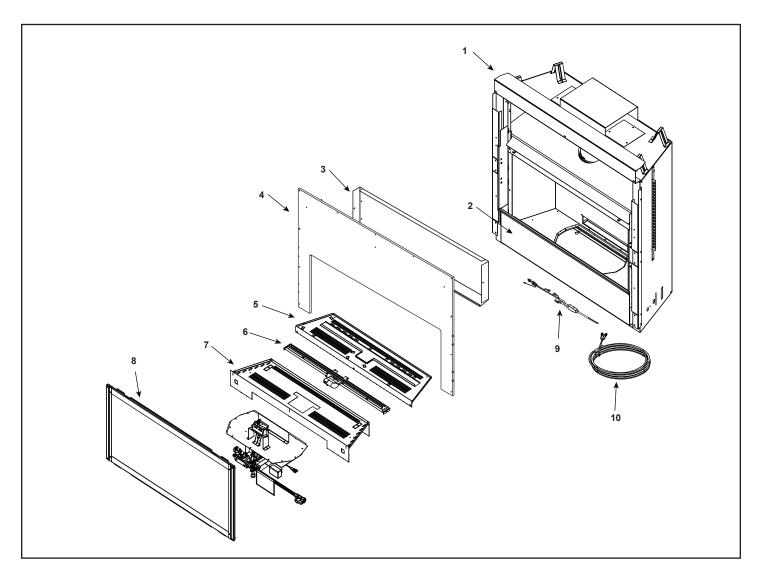

| ITEM | DESCRIPTION           | COMMENTS            | PART NUMBER    |
|------|-----------------------|---------------------|----------------|
| 1    | Sheet Rock Ledge      | No longer available | 2184-147       |
| 2    | Lower Cover Panel     |                     | SRV2184-103-BK |
| 3    | Top Panel Finish Edge |                     | SRV2292-102-BK |
| 4    | Non Combustible Board | No longer available | 2198-405       |
| 5    | Media Tray            | No longer available | SRV2198-114-BK |
| 6    | Burner N              |                     | SRV2184-007-BK |
|      | Burner P & B          |                     | SRV2198-007-BK |
| 7    | Base Pan              |                     | 2198-115       |
| 8    | Glass Door Assembly   |                     | GLA-SLR        |
| 9    | Junction Cord         |                     | 2166-374       |
| 10   | Thermostat Wire       |                     | SRV2118-170    |

Additional service part numbers appear on following page.