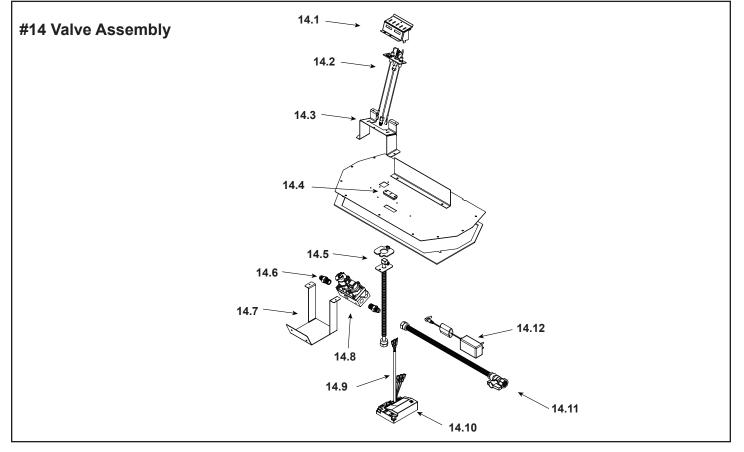

| ITEM  | DESCRIPTION              | COMMENTS            | PART NUMBER    |
|-------|--------------------------|---------------------|----------------|
| 14.1  | Pilot Shield             | No longer available | SRV2184-123-BK |
| 14.2  | Pilot Assembly N         |                     | SRV2090-012    |
|       | Pilot Assembly P & B     |                     | 2090-013       |
| 14.3  | Pilot Bracket            |                     | 2198-174       |
| 14.4  | 3-Hole Grommet           |                     | SRV2118-420    |
| 14.5  | Bulkhead W/Flex Tube     |                     | 383-302A       |
| 14.6  | Male Connector           | Pkg of 5            | 303-315/5      |
| 14.7  | Valve Bracket            |                     | SRV2264-153    |
| 14.8  | Valve N                  |                     | 2166-308       |
| 14.0  | Valve P & B              |                     | 2166-309       |
| 14.9  | Module Wire Assembly     |                     | 2166-304       |
| 14.10 | Module                   |                     | 2166-306       |
| 14.11 | Flex Ball Valve Assembly |                     | 2098-320A      |
| 14.12 | Power Supply             |                     | SRV2326-131    |
|       | Orifice N (#42C)         |                     | 582-842        |
|       | Orifice B (#55C)         |                     | 582-855        |
|       | Orifice P (.057C)        |                     | 582-057        |

Additional service part numbers appear on following page.