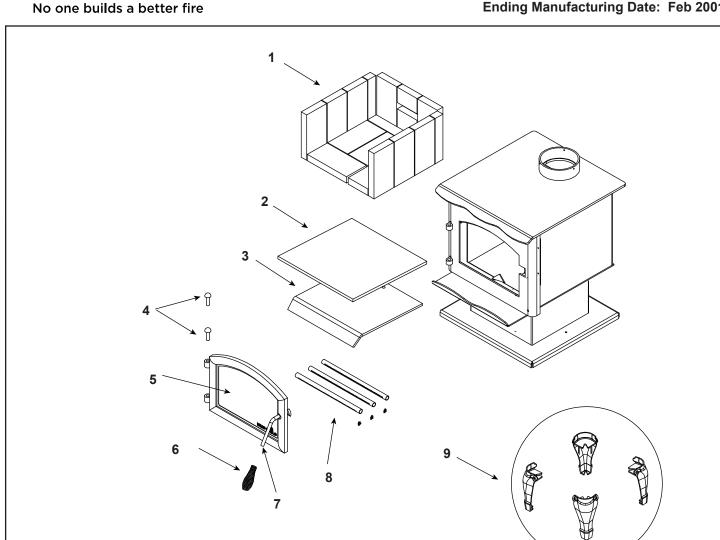

| 55 |
|----|
|----|

Stocked at Depot

| ITEM | DESCRIPTION                        | COMMENTS            | PART NUMBER |   |
|------|------------------------------------|---------------------|-------------|---|
| 1    | Firebrick Set (see following page) |                     | 832-0550    |   |
| 2    | Ceramic Blanket                    |                     | 832-3401    | Υ |
| 3    | Baffle                             | No longer available | 832-0530    |   |
| 4    | Hinge Pins                         |                     | 832-0250    |   |
| 5    | Glass Assembly                     |                     | SRV7000-012 | Υ |
| 6    | Spring Handle                      | 1/2" Gold           | 832-0620    | Υ |
| 7    | Handle Assembly                    |                     | 832-0540    | Υ |
| 8    | Manifold Tube                      | No longer available | 832-3310    |   |
| 9    | Legs                               | No longer available | WS-GL       |   |
|      | Door Rope                          |                     | 832-1680    | Υ |
|      | Spring Handle (Air control)        | 1/4" Gold           | 832-0630    | Υ |