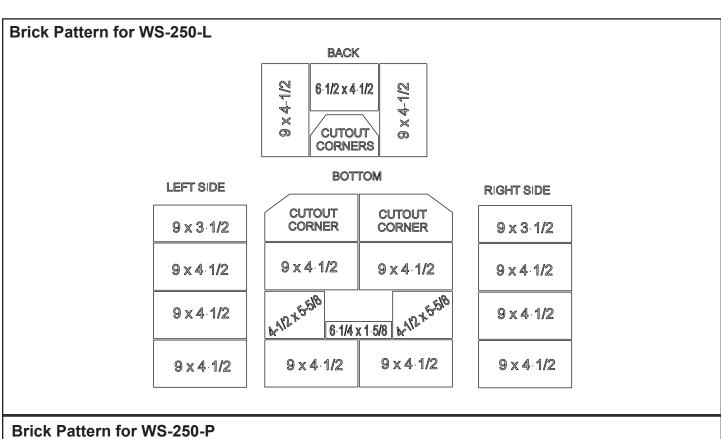

No one builds a better fire

**Beginning Manufacturing Date: July 1999** Ending Manufacturing Date: Feb 2001

When ordering new brick pieces, please mark the piece to be replaced and fax this page with your order.

| LEFT SIDE |  |
|-----------|--|
| 9 x 3-1/2 |  |
| 9 x 4-1/2 |  |
| 9 x 4-1/2 |  |
| 9 x 4-1/2 |  |

| CUTOUT<br>CORNER | CUTOUT<br>CORNER |  |
|------------------|------------------|--|
| 9 x 4-1/2        | 9 x 4-1/2        |  |
| 9 x 4-1/2        | 9 x 4-1/2        |  |
| 9 x 4-1/2        | 9 x 4-1/2        |  |

| RIGHT SIDE |
|------------|
| 9 x 3-1/2  |
| 9 x 4-1/2  |
| 9 x 4-1/2  |
| 9 x 4-1/2  |