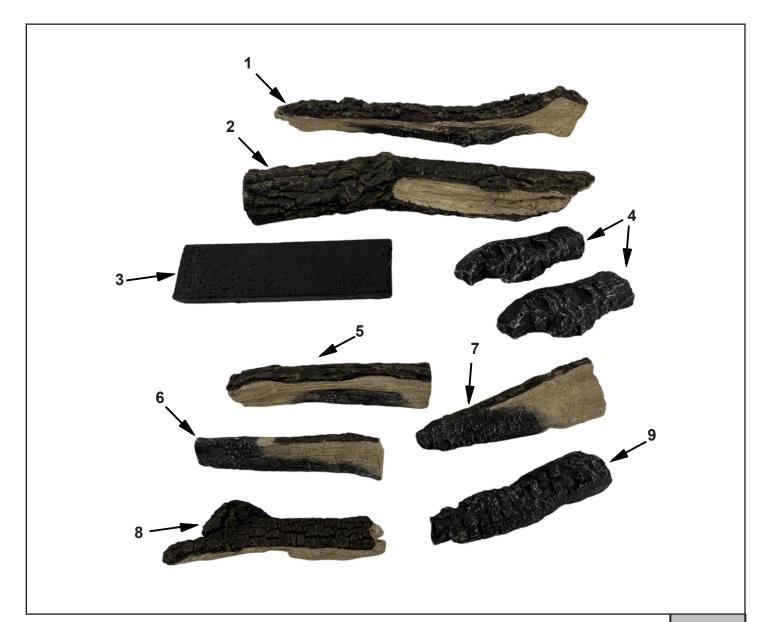

| 1 |  |
|---|--|

Stocked at Depot

| ITEM | DESCRIPTION            | COMMENTS  | PART NUMBER |  |
|------|------------------------|-----------|-------------|--|
| 1    | Log A-0316             |           | SRVA-0316   |  |
| 2    | Log A-0004             |           | SRVA-0004   |  |
| 3    | Log A-0305 (Log Riser) |           | SRVA-0305   |  |
| 4    | Log A-0012             | Req Qty 2 | SRVA-0012   |  |
| 5    | Log A-0049             |           | SRVA-0049   |  |
| 6    | Log H-0635             |           | SRVH-0635   |  |
| 7    | Log H-0676             |           | SRVH-0676   |  |
| 8    | Log H-0847             |           | SRVH-0847   |  |
| 9    | Log A-0002             |           | SRVA-0002   |  |