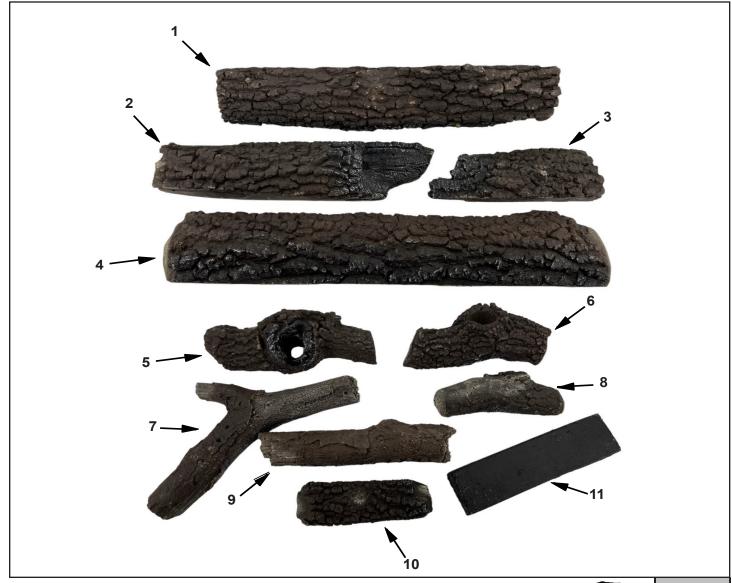

Vented 30" Oak Log Set

Beginning Manufacturing Date:Feb 2025 Ending Manufacturing Date: Active

IMPORTANT: THIS IS DATED INFORMATION. Parts must be ordered from a dealer or distributor. **Hearth and Home Technologies does not sell directly to consumers**. Provide model number and serial number when requesting service parts from your dealer or distributor.

| when requesting service parts from your dealer or distributor. |                                             |          |             | at Depot |
|----------------------------------------------------------------|---------------------------------------------|----------|-------------|----------|
| ITEM                                                           | DESCRIPTION                                 | COMMENTS | PART NUMBER | at Dopot |
| 1                                                              | Log H-0502                                  |          | SRVH-0502   |          |
| 2                                                              | Log H-0531                                  |          | SRVH-0531   |          |
| 3                                                              | Log H-0524                                  |          | SRVH-0524   |          |
| 4                                                              | Log H-0541 (Ordered and Shipped Separately) |          | SRVH-0541   |          |
| 5                                                              | Log H-0537                                  |          | SRVH-0537   |          |
| 6                                                              | Log H-0538                                  |          | SRVH-0538   |          |
| 7                                                              | Log H-0808                                  |          | SRVH-0808   |          |
| 8                                                              | Log H-0004                                  |          | SRVH-0004   |          |
| 9                                                              | Log H-0813                                  |          | SRVH-0813   |          |
| 10                                                             | Log H-0535                                  |          | SRVH-0535   |          |
| 11                                                             | Log A-0305 (Log Riser)                      |          | SRVA-0305   |          |