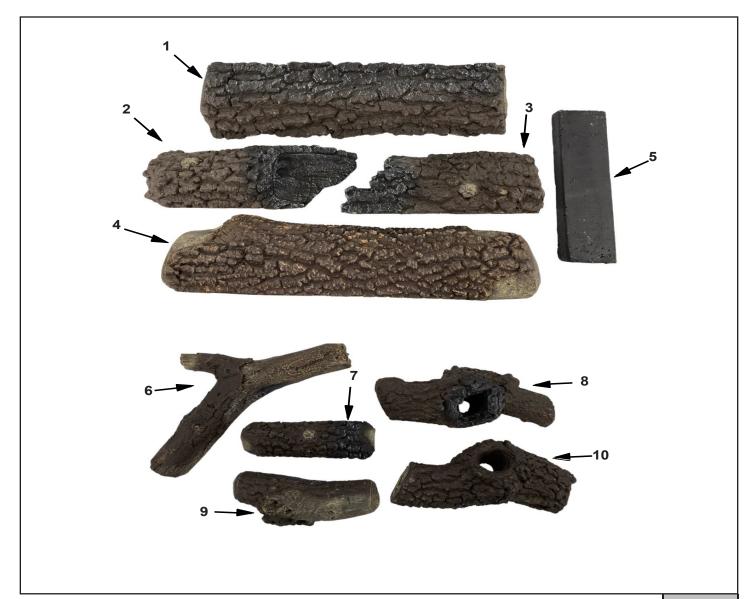

| 't V | ** |
|------|----|

Stocked at Depot

| ITEM | DESCRIPTION            | COMMENTS | PART NUMBER |  |
|------|------------------------|----------|-------------|--|
| 1    | Log H-0540             |          | SRVH-0540   |  |
| 2    | Log H-0523             |          | SRVH-0523   |  |
| 3    | Log H-0524             |          | SRVH-0524   |  |
| 4    | Log H-0539             |          | SRVH-0539   |  |
| 5    | Log A-0305 (Log Riser) |          | SRVA-0305   |  |
| 6    | Log H-0808             |          | SRVH-0808   |  |
| 7    | Log H-0535             |          | SRVH-0535   |  |
| 8    | Log H-0537             |          | SRVH-0537   |  |
| 9    | Log H-0004             |          | SRVH-0004   |  |
| 10   | Log H-0538             |          | SRVH-0538   |  |