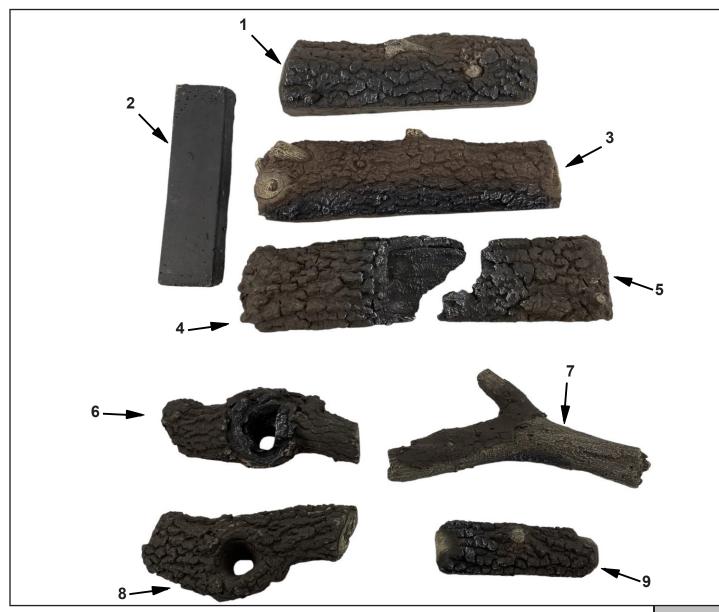

Stocked at Depot

| ITEM | DESCRIPTION            | COMMENTS | PART NUMBER |  |
|------|------------------------|----------|-------------|--|
| 1    | Log H-0520             |          | SRVH-0520   |  |
| 2    | Log A-0305 (Log Riser) |          | SRVA-0305   |  |
| 3    | Log H-0533             |          | SRVH-0533   |  |
| 4    | Log H-0523             |          | SRVH-0523   |  |
| 5    | Log H-0532             |          | SRVH-0532   |  |
| 6    | Log H-0537             |          | SRVH-0537   |  |
| 7    | Log H-0808             |          | SRVH-0808   |  |
| 8    | Log H-0538             |          | SRVH-0538   |  |
| 9    | Log H-0535             |          | SRVH-0535   |  |