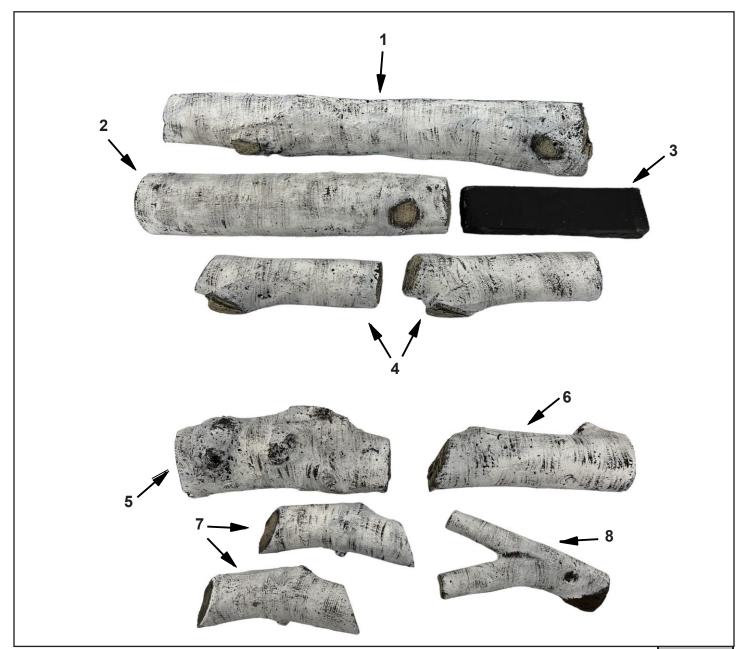

|--|

Stocked at Depot

| ITEM | DESCRIPTION            | COMMENTS  | PART NUMBER | at Bopot |
|------|------------------------|-----------|-------------|----------|
| 1    | Log A-0856             |           | SRVA-0856   |          |
| 2    | Log A-0650             |           | SRVA-0650   |          |
| 3    | Log A-0305 (Log Riser) |           | SRVA-0305   |          |
| 4    | Log A-0647             | Req Qty 2 | SRVA-0647   |          |
| 5    | Log A-0649             |           | SRVA-0649   |          |
| 6    | Log A-0648             |           | SRVA-0648   |          |
| 7    | Log H-1041             | Req Qty 2 | SRVH-1041   |          |
| 8    | Log H-0103             |           | SRVH-0103   |          |