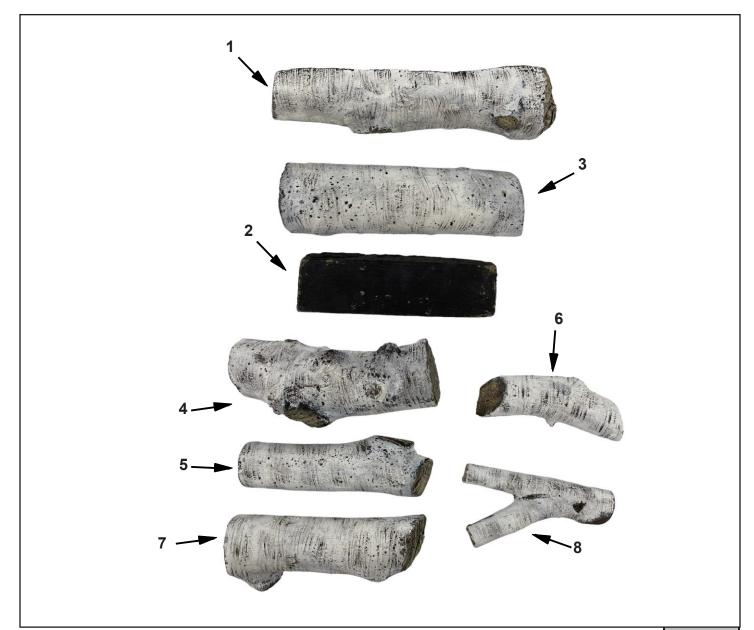

Vented 18" Birch Log Set

Beginning Manufacturing Date: Feb 2025 Ending Manufacturing Date: Active

IMPORTANT: THIS IS DATED INFORMATION. Parts must be ordered from a dealer or distributor. **Hearth and Home Technologies does not sell directly to consumers**. Provide model number and serial number when requesting service parts from your dealer or distributor.

Stocked at Depot

| ITEM | DESCRIPTION            | COMMENTS | PART NUMBER |  |
|------|------------------------|----------|-------------|--|
| 1    | Log A-0854             |          | SRVA-0854   |  |
| 2    | Log A-0305 (Log Riser) |          | SRVA-0305   |  |
| 3    | Log-A-0671             |          | SRVA-0671   |  |
| 4    | Log A-0649             |          | SRVA-0649   |  |
| 5    | Log A-0647             |          | SRVA-0647   |  |
| 6    | Log H-1041             |          | SRVH-1041   |  |
| 7    | Log A-0648             |          | SRVA-0648   |  |
| 8    | Log H-0103             |          | SRVH-0103   |  |