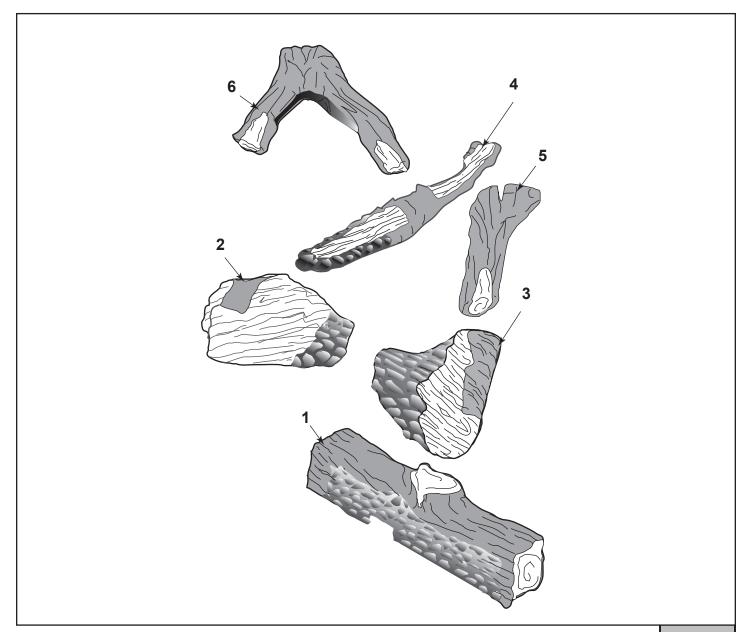

| 4  | 16 |
|----|----|
| 1  |    |
| ų. | 2  |

Stocked at Depot

| ITEM | DESCRIPTION     | COMMENTS | PART NUMBER  |  |
|------|-----------------|----------|--------------|--|
| 1    | Rear Log        |          | SRV32D2124-B |  |
| 2    | Front Left Log  |          | SRV32D2123-B |  |
| 3    | Front Right Log |          | SRV32D2122-B |  |
| 4    | Top Middle Log  |          | SRV32D2120-B |  |
| 5    | Top Right Log   |          | SRV32D2119-B |  |
| 6    | Top Left Log    |          | SRV32D2121-B |  |