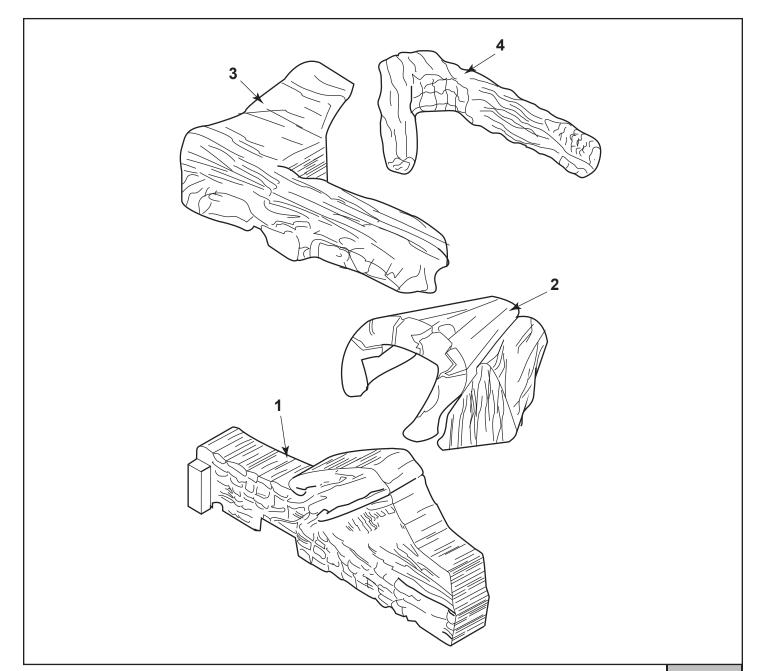

| K T |
|-----|
|     |
| -   |

Stocked at Depot

| ITEM | DESCRIPTION | COMMENTS | PART NUMBER |  |
|------|-------------|----------|-------------|--|
| 1    | Rear Log    |          | 32D0410K    |  |
| 2    | Right Log   |          | 32D0411K    |  |
| 3    | Left Log    |          | 32D0412K    |  |
| 4    | Top Log     |          | 32D0413K    |  |