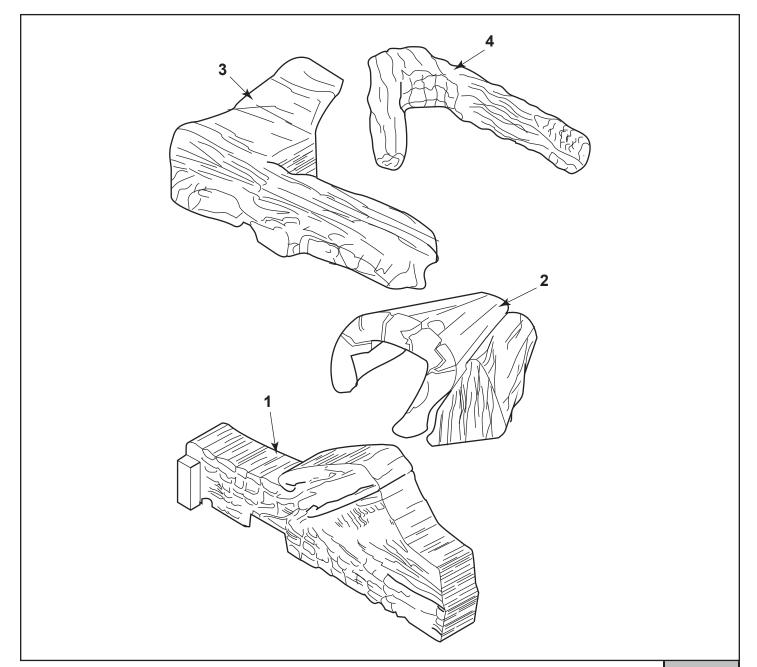

| K T |
|-----|
|     |
| -   |

Stocked at Depot

| ITEM | DESCRIPTION | COMMENTS | PART NUMBER |  |
|------|-------------|----------|-------------|--|
| 1    | Rear Log    |          | 32D0400K    |  |
| 2    | Right Log   |          | 32D0401K    |  |
| 3    | Left Log    |          | 32D0402K    |  |
| 4    | Top Log     |          | 32D0403K    |  |