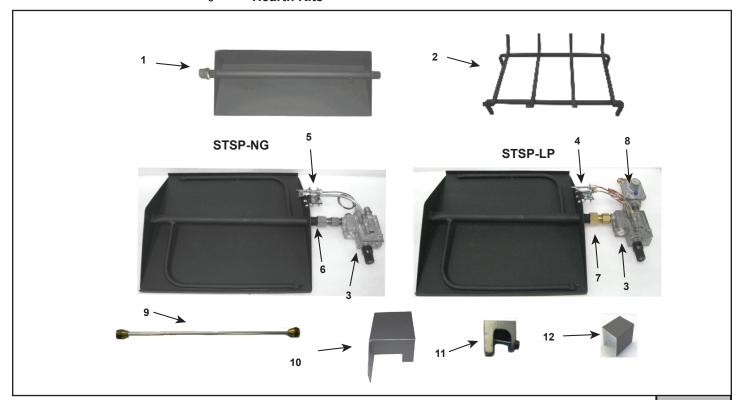

## Stocked at Depot

| ITEM | DESCRIPTION                          | COMMENTS    | PART NUMBER  |
|------|--------------------------------------|-------------|--------------|
| 1    | Burner Pan Assembly                  |             | SRVOBP-18ST  |
| 2    | Grate Assembly                       |             | SRVSTG20     |
| 3    | Valve                                |             | SRVAF1000    |
| 4    | Pilot Assembly - LP                  |             | SRVE61L503B1 |
| 5    | Pilot Assembly - NG                  |             | SRV09-1005   |
|      | Thermocouple                         |             | SRV07-1009   |
| 6    | Orifice - NG                         |             | BPO-2-20     |
| 7    | Orifice - LP                         |             | AM-2-42      |
| 8    | Regulator                            | LP Only     | SRV08-1030   |
| 9    | Connector Tube                       |             | SRV3814NXN   |
| 10   | Valve Shield                         |             | SRVMT805-VC  |
| 11   | Damper Stop Assembly                 |             | SRV500-SC    |
| 12   | Regulator Heat Shield                | LP Only     | SRVMT800-RC  |
|      | Glowing Embers                       | Qty. 2 req. | SRVACC12     |
|      | Lava Rock                            | Qty. 2 req. | SRVACC10     |
|      | Sand - Qty. 2 req.                   | NG Only     | SRVACC15     |
|      | Vermiculite - Qty. 2 req.            | LP Only     | SRVACC11     |
|      | Left Side Mounting Kit               |             | LMP-SP       |
|      | Hearth Kit Installation Instructions |             | 4004-318     |