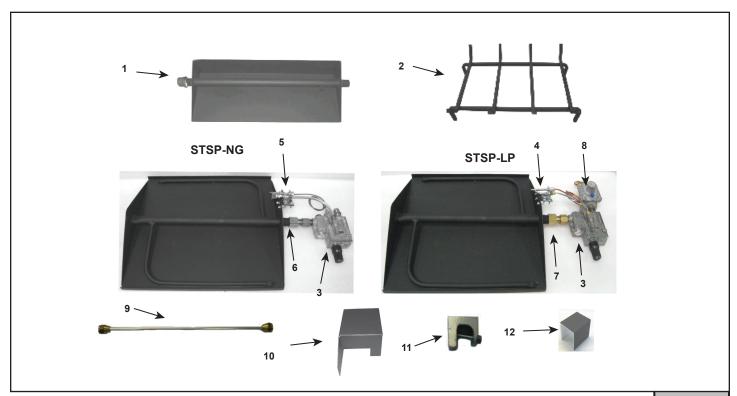

## Stocked at Depot

| ITEM | DESCRIPTION                          | COMMENTS    | PART NUMBER  |
|------|--------------------------------------|-------------|--------------|
| 1    | Burner Pan Assembly                  |             | SRVOBP-14ST  |
| 2    | Grate Assembly                       |             | SRVSTG20     |
| 3    | Valve                                |             | SRVAF1000    |
| 4    | Pilot Assembly - LP                  |             | SRVE61L503B1 |
| 5    | Pilot Assembly - NG                  |             | SRV09-1005   |
|      | Thermocouple                         |             | SRV07-1009   |
| 6    | Orifice - NG                         |             | BPO-2-24     |
| 7    | Orifice - LP                         |             | AM-2-45      |
| 8    | Regulator                            | LP Only     | SRV08-1030   |
| 9    | Connector Tube                       |             | SRV3814NXN   |
| 10   | Valve Shield                         |             | SRVMT805-VC  |
| 11   | Damper Stop Assembly                 |             | SRV500-SC    |
| 12   | Regulator Heat Shield                | LP Only     | SRVMT800-RC  |
|      | Glowing Embers                       | Qty. 2 req. | SRVACC12     |
|      | Lava Rock                            | Qty. 2 req. | SRVACC10     |
|      | Sand - Qty. 2 req.                   | NG Only     | SRVACC15     |
|      | Vermiculite - Qty. 2 req.            | LP Only     | SRVACC11     |
|      | Left Side Mounting Kit               |             | LMP-SP       |
|      | Hearth Kit Installation Instructions |             | 4004-318     |