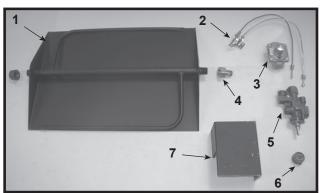

Stocked at Depot

| ITEM | DESCRIPTION                          | COMMENTS            | PART NUMBER     |  |
|------|--------------------------------------|---------------------|-----------------|--|
| 1    | Burner Pan Assembly                  |                     | SRVOBP-18ST     |  |
| 2    | Pilot Assembly - NG                  | No longer available | SRVE61N503B1    |  |
|      | Pilot Assembly - LP                  |                     | SRVE61L503B1    |  |
| 3    | Regulator                            | No longer available | SRVRV47LSR-33/1 |  |
| 4    | Orifice - NG                         | No longer available | SRV3980512      |  |
|      | Orifice - LP                         | No longer available | SRV3941THAR1-45 |  |
| 5    | Valve                                | No longer available | SRVATESA203L    |  |
| 6    | Control Knob                         | No longer available | SRVSTDSA-2064   |  |
| 7    | Valve Shield                         | No longer available | SRVMT300-VC     |  |
| 8    | Grate Assembly                       |                     | SRVSTG20        |  |
|      | Connector Tube                       | NG Only             | SRV3814NXN      |  |
|      | Damper Stop Assembly                 |                     | SRV500-SC       |  |
|      | Glowing Embers                       | Qty. 2 req.         | SRVACC12        |  |
|      | Lava Rock                            | Qty. 2 req.         | SRVACC10        |  |
|      | Sand - Qty. 2 req.                   | NG Only             | SRVACC15        |  |
|      | Vermiculite - Qty. 2 req.            | LP Only             | SRVACC11        |  |
|      |                                      |                     |                 |  |
|      | Hearth Kit Installation Instructions |                     | 4004-303        |  |