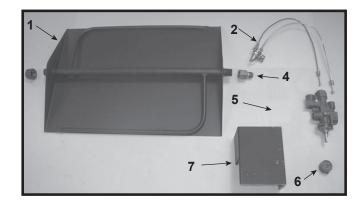

Stocked at Depot

| ITEM | DESCRIPTION                          | COMMENTS            | PART NUMBER     |  |
|------|--------------------------------------|---------------------|-----------------|--|
| 1    | Burner Pan Assembly                  |                     | SRVOBP-18ST     |  |
| 2    | Pilot Assembly - NG                  | No longer available | SRVE61N503B1    |  |
|      | Pilot Assembly - LP                  |                     | SRVE61L503B1    |  |
| 3    | Regulator                            | No longer available | SRVRV47LSR-33/1 |  |
| 4    | Orifice - NG                         | No longer available | SRV3980512      |  |
|      | Orifice - LP                         | No longer available | SRV3941THAR1-45 |  |
| 5    | Valve                                | No longer available | SRVATESA203L    |  |
| 6    | Control Knob                         | No longer available | SRVSTDSA-2064   |  |
| 7    | Valve Shield                         | No longer available | SRVMT300-VC     |  |
| 8    | Grate Assembly                       |                     | SRVSTG20        |  |
|      | Connector Tube                       | NG Only             | SRV3814NXN      |  |
|      | Damper Stop Assembly                 |                     | SRV500-SC       |  |
|      | Glowing Embers                       | Qty. 2 req.         | SRVACC12        |  |
|      | Lava Rock                            | Qty. 2 req.         | SRVACC10        |  |
|      | Sand - Qty. 2 req.                   | NG Only             | SRVACC15        |  |
|      | Vermiculite - Qty. 2 req.            | LP Only             | SRVACC11        |  |
|      |                                      |                     |                 |  |
|      | Hearth Kit Installation Instructions |                     | 4004-303        |  |