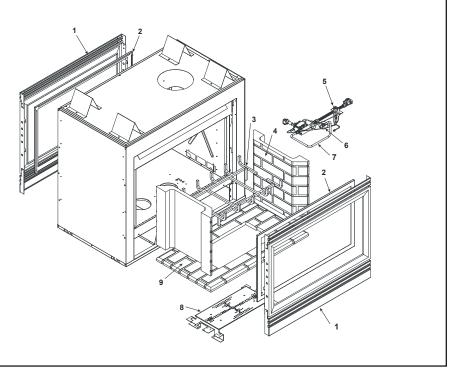

## Log Set Assembly

IMPORTANT: THIS IS DATED INFORMATION. Parts must be ordered from a dealer or distributor. **Hearth and Home Technologies does not sell directly to consumers**. Provide model number and serial number when requesting service parts from your dealer or distributor.

| ITEM | DESCRIPTION                                      | COMMENTS            | PART NUMBER   |
|------|--------------------------------------------------|---------------------|---------------|
|      | Log Set Assembly (sold as complete log set only) |                     | LOGS-MS       |
| 1    | Door Assembly                                    | No longer available | 418-240A      |
| 2    | Glass Door Assembly                              |                     | GLA-PIER      |
| 3    | Log Grate                                        | No longer available | 674-364       |
| 4    | Refractory, Rear                                 | No longer available | SRV504-737-UM |
| 5    | Flex Assembly                                    |                     | 302-330A      |
| 6    | Burner Orifice - NG                              | No longer available | 506-800       |
|      | Burner Orifice - LP                              |                     | 446-801       |
| 7    | Tube Assembly                                    |                     | 567-301A      |
| 8    | Burner Assembly - NG                             |                     | 501-272A      |
|      | Burner Assembly - LP                             |                     | 501-273A      |
| 9    | Base Refractory                                  | No longer available | SRV504-738-UM |
|      | Piezo Ignitor                                    |                     | 291-513       |
|      | Pilot Assembly - NG                              |                     | 529-540A      |
|      | Pilot Assembly - LP                              | No longer available | 529-541A      |
|      | Pilot Orifice - NG                               |                     | SRV529-512    |
|      | Pilot Orifice - LP                               |                     | SRV200-2630   |
|      | ON/OFF, Switch                                   |                     | SRV320232     |
|      | Valve - NG                                       | No longer available | 060-524       |
|      | Valve - LP                                       | No longer available | 060-526       |