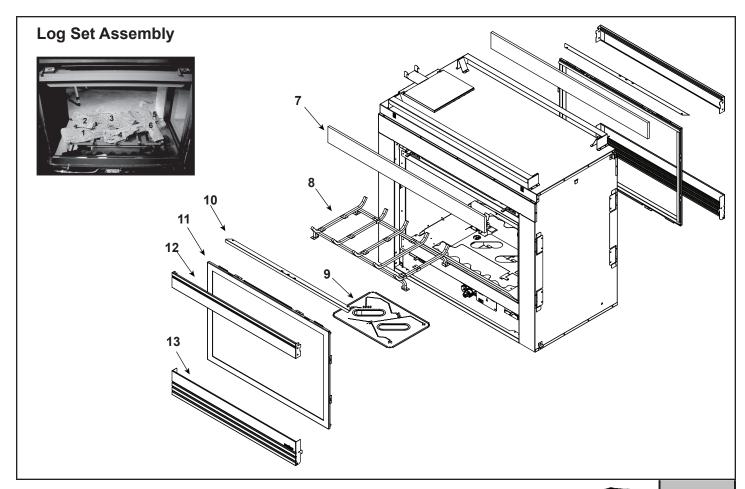

| Si |
|----|
| at |

Stocked at Depot

| ITEM | DESCRIPTION             | COMMENTS            | PART NUMBER    |   |
|------|-------------------------|---------------------|----------------|---|
|      | Log Set Assembly        |                     | LOGS-MSB       | Υ |
| 1    | Log 1                   |                     | SRV2039-701    |   |
| 2    | Log 2                   | No longer           | SRV2039-703    |   |
| 3    | Log 3                   | available, Must     | SRV2039-700    |   |
| 4    | Log 4                   | order complete      | SRV2039-702    |   |
| 5    | Log 5                   | assembly            | SRV2039-705    |   |
| 6    | Log 6                   |                     | SRV2039-704    |   |
| 7    | Non-combustible board   | No longer available | 2005-172       |   |
| 8    | Grate Assembly          | No longer available | 2039-012       |   |
| 9    | Burner NG, LP           | Metal               | 2039-006       | Υ |
| 9    | Burner for LOGS-Upgrade | Fiber               | 2005-006       | Υ |
| 10   | Hood Black              |                     | SRV2005-190    |   |
| 11   | Glass Door Assembly     |                     | GLA-6TROC      | Υ |
| 12   | Louver, Top             | No longer available | SRV2040-005-BK |   |
| 13   | Louver, Bottom          | No longer available | SRV2040-004-BK |   |

No one builds a better fire

Beginning Manufacturing Date: Aug 2003 Ending Manufacturing Date: Dec 2008

IMPORTANT: THIS IS DATED INFORMATION. Parts must be ordered from a dealer or distributor. **Hearth and Home Technologies does not sell directly to consumers**. Provide model number and serial number when requesting service parts from your dealer or distributor.