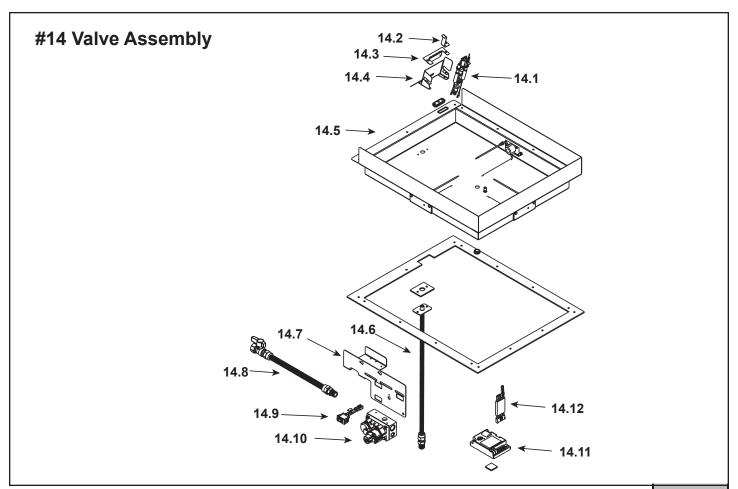

| requesting service parts from your dealer or distributor. |                          |                     | at Depot    |   |
|-----------------------------------------------------------|--------------------------|---------------------|-------------|---|
| ITEM                                                      | DESCRIPTION              | COMMENTS            | PART NUMBER |   |
| 14.1                                                      | Pilot Assembly NG        |                     | SRV4021-730 | Υ |
|                                                           | Pilot Tube               |                     | SRV446-301  | Υ |
| 14.2                                                      | Ground Strap             | No longer available | 385-512     |   |
| 14.3                                                      | Pilot Support Arm        |                     | 385-120     |   |
| 14.4                                                      | Pilot Bracket            | No longer available | 2005-118    |   |
| 14.5                                                      | Ember Box Assembly       |                     | SRV2005-114 | Υ |
| 14.6                                                      | Flexible Gas Connector   |                     | 2005-009    | Υ |
| 14.7                                                      | Valve Bracket            | No longer available | 2005-120    |   |
| 14.8                                                      | Flex Ball Valve Assembly |                     | SRV302-320  | Υ |
| 14.9                                                      | On/Off Switch Assembly   |                     | 060-521A    | Υ |
| 11 10                                                     | Valve NG                 |                     | 750-500     | Υ |
| 14.10                                                     | Valve LP                 |                     | 750-501     | Υ |
| 14.11                                                     | Module                   |                     | SRV593-592  | Υ |
| 14.12                                                     | Module Wire Assembly     |                     | SRV593-590  | Υ |

Additional service part numbers appear on following page.

No one builds a better fire

Beginning Manufacturing Date: Aug 2003 Ending Manufacturing Date: Dec 2008

IMPORTANT: THIS IS DATED INFORMATION. Parts must be ordered from a dealer or distributor. Hearth and