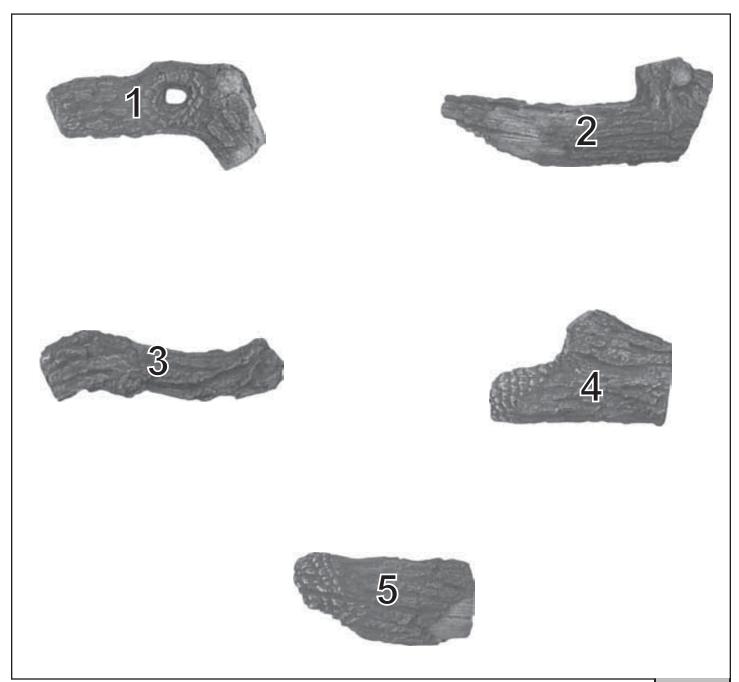

|--|

Stocked at Depot

| ITEM | DESCRIPTION                      | COMMENTS            | PART NUMBER |  |
|------|----------------------------------|---------------------|-------------|--|
| 1    | Top Side Logs C                  | No longer available | 4004-128    |  |
| 2    | Top Center Right Log C           | No longer available | 4004-129    |  |
| 3    | Top Center Left Log C            | No longer available | 4004-130    |  |
| 4    | Bottom Front Left Log 18" C      | No longer available | 4004-131    |  |
| 5    | Bottom Front Right Log 18" C     | No longer available | 4004-132    |  |
|      | 18" Charwood See-Through Install |                     | 4004-172    |  |