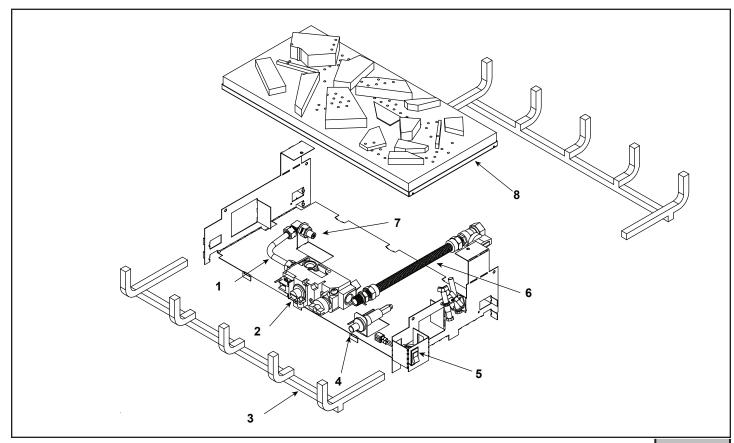

|         |                                    |                     |             | at Dopot |
|---------|------------------------------------|---------------------|-------------|----------|
| ITEM    | DESCRIPTION                        | COMMENTS            | PART NUMBER | 1 '      |
| 1       | Burner Tube                        |                     | 477-301A    | Y        |
| 2       | Valve NG                           |                     | 060-500     | Y        |
|         | Valve LP                           |                     | 060-501     | Y        |
| 3       | Grate Assembly                     |                     | SRV526-360  |          |
| 4       | Piezo Ignitor                      |                     | 291-513     | Y        |
| 5       | ON/OFF, Switch                     |                     | SRV32D0232  | Y        |
| 6       | Flex Ball Valve Assembly           |                     | SRV302-320  | Y        |
| 7       | Orifice LP (2.30 mm)               |                     | 526-800     | Y        |
| 1       | Orifice NG (1.55 mm)               |                     | 526-801     | Y        |
| 8       | Burner                             | No longer available | 569-701A    |          |
|         | Pilot Assembly NG                  |                     | 446-512A    | Y        |
|         | Pilot Assembly LP                  |                     | 446-513A    | Y        |
|         | Thermopile                         |                     | 2103-512    | Y        |
|         | Pilot Tube                         |                     | SRV446-301  | Y        |
|         | Single Wire Assembly 24 in.        |                     | 049-555A    | Y        |
|         | Wire Assembly 24 in.               |                     | 089-550A    | Y        |
| ddition | al service parts on following page |                     |             | 1/24     |

Additional service parts on following page