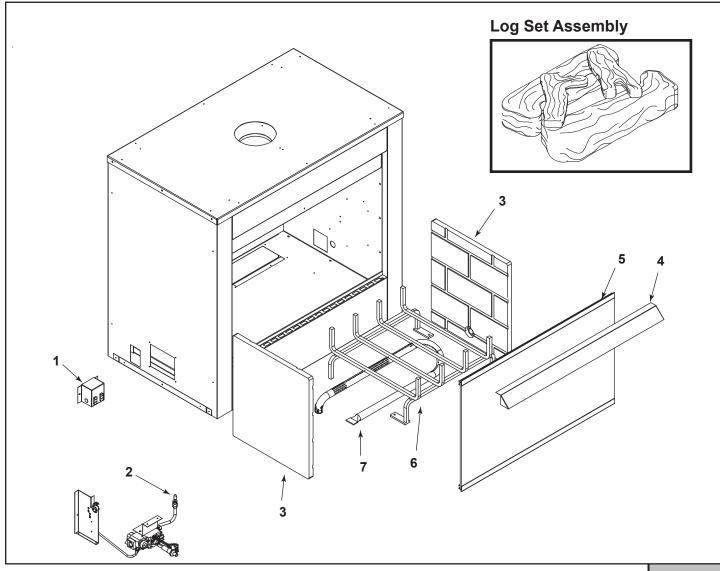

Stocked

|      |                          |                     |             | at Depot |
|------|--------------------------|---------------------|-------------|----------|
| ITEM | DESCRIPTION              | COMMENTS            | PART NUMBER |          |
|      | Log Set Assembly         | No longer available | ST-LOGS-30  |          |
| 1    | Junction Box             |                     | 100-250A    | Y        |
| 2    | Burner Orifice NG (#33A) | No longer available | 044-800     |          |
|      | Burner Orifice LP (#49B) | No longer available | 044-801     |          |
| 3    | Refractory Side          | No longer available | SRV47-750   |          |
| 4    | Hood                     | No longer available | SRV60-143   |          |
| 5    | Glass Door Assembly      | No longer available | GLA-ST42    |          |
| 6    | Grate Assembly           | No longer available | 047-360A    |          |
| 7    | Burner NG                | No longer available | 054-326A    |          |
|      | Burner LP                | No longer available | 054-325A    |          |