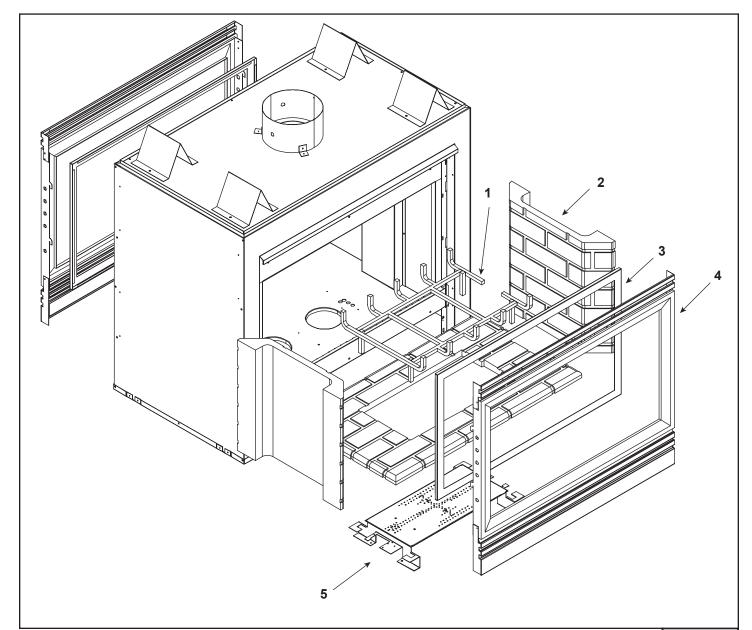

No one builds a better fire

See-thru Gas Fireplace - BV

Beginning Manufacturing Date: May 1995 Ending Manufacturing Date: June 1997

IMPORTANT: THIS IS DATED INFORMATION. Parts must be ordered from a dealer or distributor. **Hearth and Home Technologies does not sell directly to consumers**. Provide model number and serial number when requesting service parts from your dealer or distributor.

Stocked at Depot

| ITEM | DESCRIPTION                            | COMMENTS            | PART NUMBER |  |
|------|----------------------------------------|---------------------|-------------|--|
|      | Log Set Assembly                       | No longer available | LOGS-PTR    |  |
| 1    | Grate Assembly                         | No longer available | 456-360A    |  |
| 2    | Refractory Assembly (sold as set only) | No longer available | SRV462-751A |  |
| 3    | Glass Door Assembly                    | No longer available | GLA-TVFL    |  |
| 4    | Door Assembly                          | No longer available | DF-PTR      |  |
| 5    | Burner NG                              | No longer available | 456-386A    |  |
|      | Burner LP                              | No longer available | 456-385A    |  |