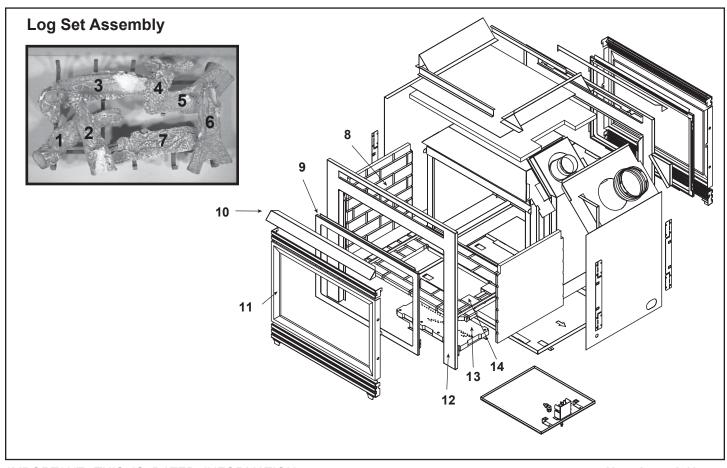

| ITEM | DESCRIPTION         | COMMENTS                                                   | PART NUMBER |
|------|---------------------|------------------------------------------------------------|-------------|
|      | Log Set             |                                                            | SRV675-700A |
| 1    | Log #1              | No longer<br>available, Must<br>order complete<br>assembly | SRV675-723  |
| 2    | Log #2              |                                                            | SRV285-725  |
| 3    | Log #3              |                                                            | SRV675-721  |
| 4    | Log #4              |                                                            | SRV278-705  |
| 5    | Log #5              |                                                            | SRV675-722  |
| 6    | Log #6              |                                                            | SRV285-720  |
| 7    | Log #7              |                                                            | SRV675-726  |
| 8    | Refractory, Side    | No longer available                                        | SRV285-731  |
| 9    | Glass Door Assembly | No longer available                                        | GLA-38HV-AU |
| 10   | Hood                |                                                            | SRV550-175  |
| 11   | Trim Door           | No longer available                                        | 675-113A    |
| 12   | Surround            | No longer available                                        | 285-130     |
| 13   | Burner - NG         | No longer available                                        | SRV675-710A |
|      | Burner - LP         | No longer available                                        | SRV675-711A |
| 14   | Base Refractory     | No longer available                                        | SRV285-730  |