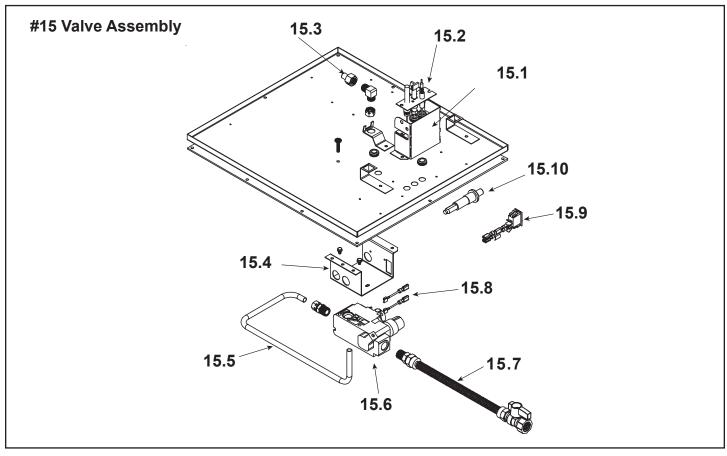

| ITEM  | DESCRIPTION              | COMMENTS            | PART NUMBER |
|-------|--------------------------|---------------------|-------------|
| 15.1  | Pilot Bracket            | No longer available | 438-164     |
| 15.2  | Pilot Assembly - NG      |                     | 4021-736    |
|       | Pilot Assembly - LP      |                     | 4021-737    |
|       | Thermocouple             |                     | 446-511     |
|       | Thermopile               |                     | 2103-512    |
|       | Pilot Tube               |                     | SRV485-301  |
| 15.2  | Orifice - NG (#31)       | No longer available | 506-800     |
| 15.3  | Orifice - LP (#50)       |                     | 446-801     |
| 15.4  | Valve Bracket            | No longer available | 550-152     |
| 15.5  | Flex Tube                |                     | 567-301A    |
| 15.6  | Valve - NG               |                     | 060-522     |
|       | Valve - LP               |                     | 060-523     |
| 15.7  | Flex Ball Valve Assembly |                     | SRV302-320  |
| 15.8  | Wire Assembly            |                     | 049-522A    |
| 15.9  | ON/OFF Rocker Switch     |                     | 060-521A    |
| 15.10 | Piezo Ignitor            |                     | 291-513     |