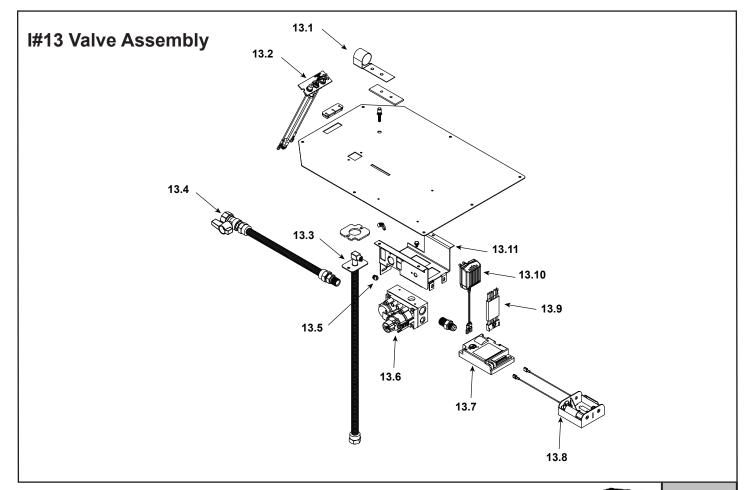

DESCRIPTION

Shutter Bracket Assembly

**Pilot Assembly NG** 

ITEM 13.1

| d serial number when |             | Stocked<br>at Depot |  |
|----------------------|-------------|---------------------|--|
| COMMENTS             | PART NUMBER |                     |  |
|                      | 2118-121    | Y                   |  |
|                      | 2208-012    | Y                   |  |
|                      | 2208-013    | Y                   |  |
|                      | 530-302A    | Y                   |  |

| 13.2  | Pliot Assembly NG        | 2208-012   | Y |
|-------|--------------------------|------------|---|
|       | Pilot Assembly LP        | 2208-013   | Y |
| 13.3  | Flexible Gas Connector   | 530-302A   | Y |
| 13.4  | Flex Ball Valve Assembly | SRV302-320 | Y |
| 13.5  | Orifice NG (#32C)        | SRV582-832 | Y |
|       | Orifice LP (#50C)        | 582-850    | Y |
| 13.6  | Valve NG                 | 750-500    | Y |
|       | Valve LP                 | 750-501    | Y |
| 13.7  | Module                   | SRV593-592 | Y |
| 13.8  | Battery Pack             | SRV593-594 | Y |
| 13.9  | Module Wire Assembly     | SRV593-590 | Y |
| 13.10 | 3 Volt Transformer       | SRV593-593 | Y |
| 13.11 | Valve Bracket            | 2118-104   |   |
|       |                          |            |   |