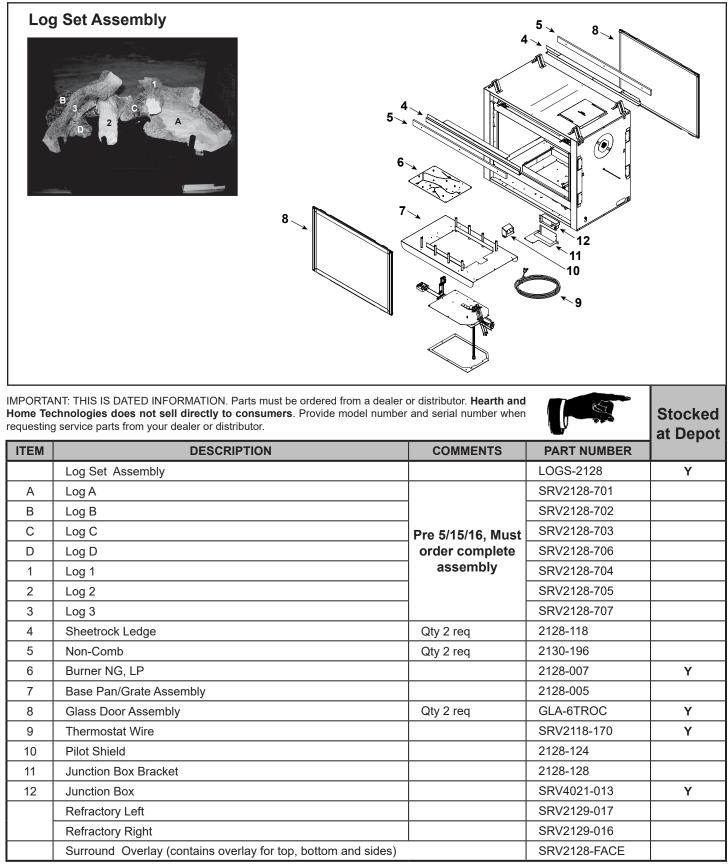

DESCRIPTION

Shutter Bracket Assembly

**Pilot Assembly NG** 

ITEM 13.1

| d serial number when |             | Stocked<br>at Depot |  |
|----------------------|-------------|---------------------|--|
| COMMENTS             | PART NUMBER |                     |  |
|                      | 2118-121    | Y                   |  |
|                      | 2208-012    | Y                   |  |
|                      | 2208-013    | Y                   |  |
|                      | 530-302A    | Y                   |  |

| 13.2  | Pliot Assembly NG        | 2208-012   | Y |
|-------|--------------------------|------------|---|
|       | Pilot Assembly LP        | 2208-013   | Y |
| 13.3  | Flexible Gas Connector   | 530-302A   | Y |
| 13.4  | Flex Ball Valve Assembly | SRV302-320 | Y |
| 13.5  | Orifice NG (#32C)        | SRV582-832 | Y |
|       | Orifice LP (#50C)        | 582-850    | Y |
| 13.6  | Valve NG                 | 750-500    | Y |
|       | Valve LP                 | 750-501    | Y |
| 13.7  | Module                   | SRV593-592 | Y |
| 13.8  | Battery Pack             | SRV593-594 | Y |
| 13.9  | Module Wire Assembly     | SRV593-590 | Y |
| 13.10 | 3 Volt Transformer       | SRV593-593 | Y |
| 13.11 | Valve Bracket            | 2118-104   |   |
|       |                          |            |   |