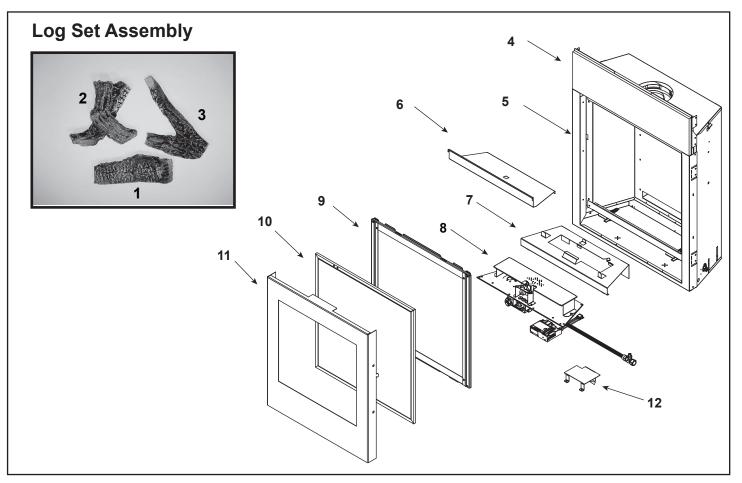

| 1  | Log Set Assembly      |                                                         |                |
|----|-----------------------|---------------------------------------------------------|----------------|
| 1  |                       |                                                         | LOGS-SOHOCE    |
| 1  | Log 1                 | No longer available,<br>Must order complete<br>assembly | SRV2111-700    |
| 2  | Log 2                 |                                                         | SRV2111-701    |
| 3  | Log 3                 |                                                         | SRV2111-702    |
| 4  | Non-combustible Board |                                                         | 2111-148       |
| 5  | Surround              |                                                         | SRV2077-112-BK |
| 6  | Inner Restrictor      |                                                         | SRV2111-142-BK |
| 7  | Base Pan              |                                                         | SRV2111-101-BK |
|    | Burner Assembly N     |                                                         | SRV2111-020-BK |
| 8  | Burner Assembly P     |                                                         | SRV2111-022-BK |
|    | Burner Assembly B     |                                                         | 2111-024       |
| 9  | Glass Assembly        |                                                         | GLA-SOHOCE     |
| 10 | Mesh Assembly         |                                                         | 2077-011       |
| 11 | Decorative Front      | No longer available                                     | DF-SOHOCE-BK   |
| 12 | Module Heat Shield    |                                                         | SRV2111-166    |