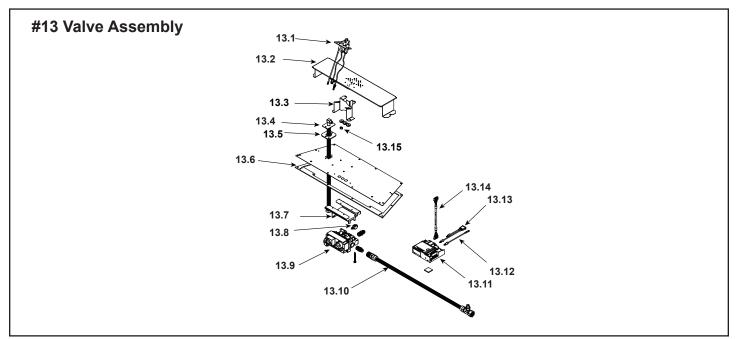

| ITEM  | PART DESCRIPTION         | COMMENTS            | PART NUMBER    |
|-------|--------------------------|---------------------|----------------|
| 13.1  | Pilot Assembly G         |                     | 2098-050       |
| 13.1  | Pilot Assembly B & P     |                     | 2098-051       |
|       | Burner Assembly G        |                     | SRV2111-020-BK |
| 13.2  | Burner Assembly P        |                     | SRV2111-022-BK |
|       | Burner Assembly B        |                     | 2111-024       |
| 13.3  | Pilot Bracket            |                     | SRV2111-123-BK |
| 13.4  | Flex Tube Assembly       |                     | 530-302A       |
| 13.5  | Burner Neck Gasket       |                     | 438-407        |
| 13.6  | Valve Plate Gasket       |                     | SRV2077-138    |
| 13.7  | Valve Bracket            | No longer available | 2111-186       |
| 13.8  | Thermocouple block       | No longer available | 2098-146       |
|       | Valve N                  | No longer available | SRV2111-017    |
| 13.9  | Valve P                  | No longer available | SRV2111-018    |
|       | Valve B                  | No longer available | SRV2111-019    |
| 13.10 | Flex Ball Valve Assembly | No longer available | 2098-022       |
| 13.11 | Module                   | No longer available | 2098-142       |
| 13.12 | Block Control Wire       | No longer available | 2098-148       |
| 13.13 | Switch Assembly          | No longer available | 2098-145       |
| 13.14 | Control Cable            | No longer available | 2098-143       |
|       | Burner Orifice N (#50C)  |                     | 582-850        |
| 13.15 | Burner Orifice P (#58C)  |                     | 582-858        |
|       | Burner Orifice B (#61C)  |                     | 582-861        |