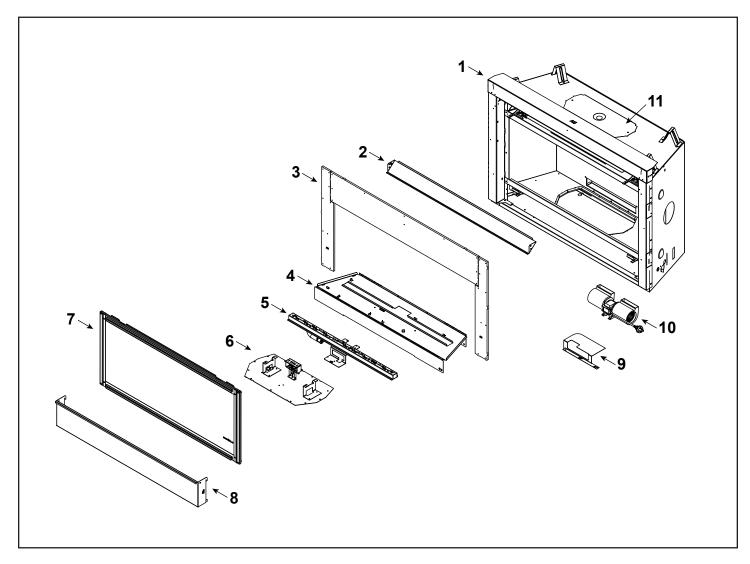

| ITEM | DESCRIPTION            | COMMENTS | PART NUMBER        |
|------|------------------------|----------|--------------------|
| 1    | Non-Comb Ledge         |          | 2493-104           |
| 2    | Top Fill               |          | 2493-135           |
| 3    | Non-Comb Assembly      |          | 2493-079           |
| 4    | Base Pan               |          | 2491-111           |
| 5    | Burner Assembly        |          | 2491-007           |
| 6    | Valve Assembly         |          | See Following Page |
| 7    | Glass Assembly         |          | GLA-SLR-X-AU       |
| 8    | Lower Panel            |          | 2653-103           |
| 9    | Heat Shield, SL Linear |          | 2493-129           |
| 10   | Blower Assembly        |          | 2264-500A          |
| 11   | Header Heat Shield     |          | 2118-120           |

Additional service part numbers appear on following page.

No one builds a better fire

Beginning Manufacturing Date: Dec2017 Ending Manufacturing Date: June 2020

IMPORTANT: THIS IS DATED INFORMATION. Parts must be ordered from a dealer or distributor. **Hearth and Home Technologies does not sell directly to consumers.** Provide model number and serial number when requesting service parts from your dealer or distributor.