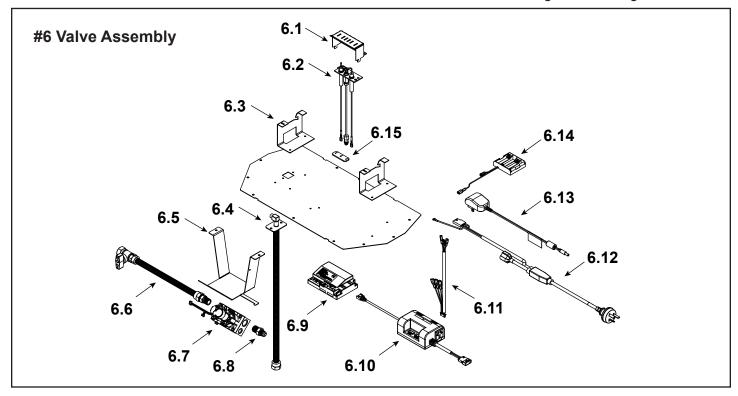

| ITEM | DESCRIPTION              | COMMENTS | PART NUMBER |
|------|--------------------------|----------|-------------|
| 6.1  | Pilot Shield             |          | 2491-123    |
| 6.2  | Pilot Assembly N         |          | 2106-169    |
|      | Pilot Assembly P & ULPG  |          | 2106-170    |
| 6.3  | Burner Support,          | 1 Set    | 2491-169    |
| 6.4  | Bulkhead W/Flex Tube     |          | 4021-428    |
| 6.5  | Valve Bracket            |          | 2491-153    |
| 6.6  | Flex Ball Valve Assembly |          | SRV302-320  |
| 6.7  | Valve N                  |          | 2166-302    |
| 0.7  | Valve P & ULPG           |          | 2166-303    |
| 6.8  | Male Connector           | Pkg of 5 | 303-315/5   |
| 6.9  | Module, Gray             |          | 2166-306    |
| 6.10 | AUX300-CE                |          | 2166-340    |
| 6.11 | Wiring Harness           |          | 2166-304    |
| 6.12 | Power Cord Assembly      |          | 2222-037    |
| 6.13 | Transformer, 6 Votl Wall |          | SRV2326-131 |
| 6.14 | Battery Pack             |          | SRV2166-323 |
| 6.15 | Grommet                  |          | SRV2118-420 |
|      | Orifice N (#37)          |          | 582-837     |
|      | Orifice ULPG (#.057)     |          | 582-057     |
|      | Orifice P (#53)          |          | 582-853     |

Additional service part numbers appear on following page.

No one builds a better fire

**Beginning Manufacturing Date: Dec2017 Ending Manufacturing Date: June 2020** 

IMPORTANT: THIS IS DATED INFORMATION. Parts must be ordered from a dealer or distributor. Hearth and Home Technologies does not sell directly to consumers. Provide model number and serial number when requesting service parts from your dealer or distributor.