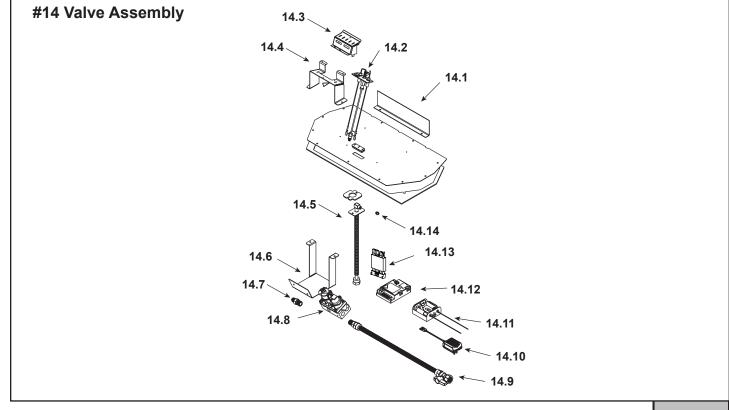

| ļ |  |
|---|--|
| - |  |

Stocked at Depot

|       | uniber and serial number when requesting service parts norm your dealer of distributor. |                     |                |   |  |
|-------|-----------------------------------------------------------------------------------------|---------------------|----------------|---|--|
| ITEM  | DESCRIPTION                                                                             | COMMENTS            | PART NUMBER    |   |  |
| 14.1  | Bracket                                                                                 |                     | SRV2143-143    |   |  |
| 14.2  | Pilot Assembly NG                                                                       |                     | SRV2090-012    | Y |  |
|       | Pilot Assembly LP                                                                       |                     | 2090-013       | Y |  |
| 14.3  | Pilot Shield N                                                                          | lo longer available | SRV2184-123-BK |   |  |
| 14.4  | Pilot Bracket                                                                           |                     | 2198-174       |   |  |
| 14.5  | Bulkhead W/Flex Tube                                                                    |                     | 383-302A       | Y |  |
| 14.6  | Valve Bracket N                                                                         | lo longer available | 2198-153       |   |  |
| 14.7  | Male Connector                                                                          | Pkg of 5            | 303-315/5      | Y |  |
| 14.8  | Valve NG                                                                                |                     | SRV593-500     | Y |  |
|       | Valve LP                                                                                |                     | SRV593-501     | Y |  |
| 14.9  | Flex Ball Valve Assembly                                                                |                     | 2098-320A      | Y |  |
| 14.10 | 3 Volt Transformer                                                                      |                     | SRV593-593     | Y |  |
| 14.11 | Battery Pack                                                                            |                     | SRV593-594     | Y |  |
| 14.12 | Module                                                                                  |                     | SRV593-592     | Y |  |
| 14.13 | Module Wire Assembly                                                                    |                     | SRV593-590     | Y |  |
| 11 14 | Orifice NG (#42C)                                                                       |                     | 582-842        | Y |  |
| 14.14 | Orifice LP (.057C)                                                                      |                     | 582-057        | Y |  |
|       | Jumper Wires 21 in                                                                      | Pre Dec 2009        | SRV2012-206    | Y |  |
|       |                                                                                         | Post Dec 2009       | N/A            |   |  |