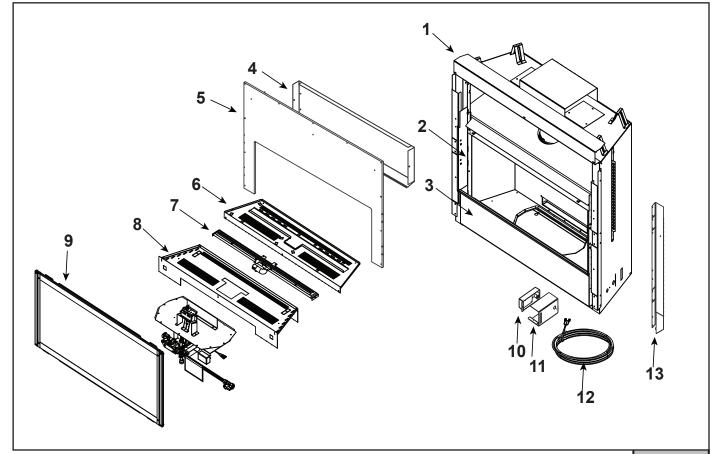

Stocked at Depot

|                          |                                                                                                                                                                                                           |                                                                                                                                                                                                                                                                                                                                                       | at Dopot                                                                                                                                                                                                                                                                                                                                                                                                                                                                                                |
|--------------------------|-----------------------------------------------------------------------------------------------------------------------------------------------------------------------------------------------------------|-------------------------------------------------------------------------------------------------------------------------------------------------------------------------------------------------------------------------------------------------------------------------------------------------------------------------------------------------------|---------------------------------------------------------------------------------------------------------------------------------------------------------------------------------------------------------------------------------------------------------------------------------------------------------------------------------------------------------------------------------------------------------------------------------------------------------------------------------------------------------|
| DESCRIPTION              | COMMENTS                                                                                                                                                                                                  | PART NUMBER                                                                                                                                                                                                                                                                                                                                           |                                                                                                                                                                                                                                                                                                                                                                                                                                                                                                         |
| Sheet Rock Ledge         | No longer available                                                                                                                                                                                       | 2184-147                                                                                                                                                                                                                                                                                                                                              |                                                                                                                                                                                                                                                                                                                                                                                                                                                                                                         |
| 2 Finish Edge            | Right                                                                                                                                                                                                     | SRV2195-118-BK                                                                                                                                                                                                                                                                                                                                        |                                                                                                                                                                                                                                                                                                                                                                                                                                                                                                         |
|                          | Left                                                                                                                                                                                                      | SRV2195-119-BK                                                                                                                                                                                                                                                                                                                                        |                                                                                                                                                                                                                                                                                                                                                                                                                                                                                                         |
| Lower Cover Panel        |                                                                                                                                                                                                           | SRV2184-103-BK                                                                                                                                                                                                                                                                                                                                        |                                                                                                                                                                                                                                                                                                                                                                                                                                                                                                         |
| Top Panel Finishing Edge | No longer available                                                                                                                                                                                       | 2184-102                                                                                                                                                                                                                                                                                                                                              |                                                                                                                                                                                                                                                                                                                                                                                                                                                                                                         |
| Non Combustible Board    | No longer available                                                                                                                                                                                       | 2198-405                                                                                                                                                                                                                                                                                                                                              |                                                                                                                                                                                                                                                                                                                                                                                                                                                                                                         |
| Media Tray               | No longer available                                                                                                                                                                                       | SRV2198-114-BK                                                                                                                                                                                                                                                                                                                                        |                                                                                                                                                                                                                                                                                                                                                                                                                                                                                                         |
| Burner NG                |                                                                                                                                                                                                           | SRV2184-007-BK                                                                                                                                                                                                                                                                                                                                        | Y                                                                                                                                                                                                                                                                                                                                                                                                                                                                                                       |
| Burner LP                |                                                                                                                                                                                                           | 2184-008                                                                                                                                                                                                                                                                                                                                              | Y                                                                                                                                                                                                                                                                                                                                                                                                                                                                                                       |
| Base Pan                 |                                                                                                                                                                                                           | 2198-115                                                                                                                                                                                                                                                                                                                                              |                                                                                                                                                                                                                                                                                                                                                                                                                                                                                                         |
| Glass Door Assembly      |                                                                                                                                                                                                           | GLA-SLR                                                                                                                                                                                                                                                                                                                                               | Y                                                                                                                                                                                                                                                                                                                                                                                                                                                                                                       |
| Junction box             |                                                                                                                                                                                                           | SRV4021-013                                                                                                                                                                                                                                                                                                                                           | Y                                                                                                                                                                                                                                                                                                                                                                                                                                                                                                       |
| Product Junction Day     | Pre Dec 2009                                                                                                                                                                                              | N/A                                                                                                                                                                                                                                                                                                                                                   |                                                                                                                                                                                                                                                                                                                                                                                                                                                                                                         |
|                          | Post Dec 2009                                                                                                                                                                                             | SRV2195-154                                                                                                                                                                                                                                                                                                                                           |                                                                                                                                                                                                                                                                                                                                                                                                                                                                                                         |
| Thermostat Wire Assembly |                                                                                                                                                                                                           | SRV2118-170                                                                                                                                                                                                                                                                                                                                           | Y                                                                                                                                                                                                                                                                                                                                                                                                                                                                                                       |
| Nailing Tab              | No longer available                                                                                                                                                                                       | 2198-200                                                                                                                                                                                                                                                                                                                                              |                                                                                                                                                                                                                                                                                                                                                                                                                                                                                                         |
|                          | Sheet Rock LedgeFinish EdgeLower Cover PanelTop Panel Finishing EdgeNon Combustible BoardMedia TrayBurner NGBurner LPBase PanGlass Door AssemblyJunction boxBracket, Junction BoxThermostat Wire Assembly | Sheet Rock LedgeNo longer availableFinish EdgeRightLower Cover PanelLeftLower Cover Panel Finishing EdgeNo longer availableNon Combustible BoardNo longer availableMedia TrayNo longer availableBurner NGInternetBase PanInternetGlass Door AssemblyInternetJunction boxPre Dec 2009Bracket, Junction BoxPre Dec 2009Thermostat Wire AssemblyInternet | Sheet Rock LedgeNo longer available2184-147Finish EdgeRightSRV2195-118-BKLower Cover PanelLeftSRV2195-119-BKLower Cover PanelNo longer available2184-103-BKTop Panel Finishing EdgeNo longer available2184-102Non Combustible BoardNo longer available2198-405Media TrayNo longer availableSRV2198-114-BKBurner NGSRV2184-007-BKBurner LP2184-008Base Pan2198-115Glass Door AssemblyGLA-SLRJunction boxPre Dec 2009N/ABracket, Junction BoxPre Dec 2009SRV2195-154Thermostat Wire AssemblyGLASRV218-170 |