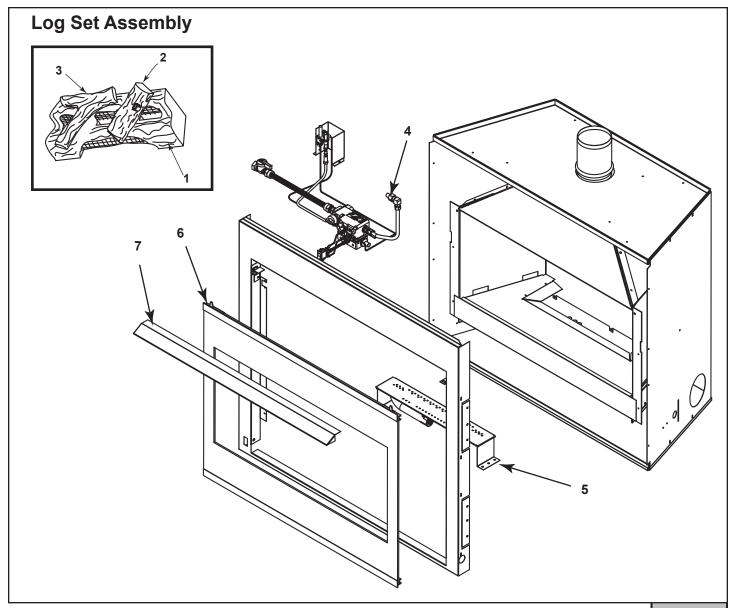

| number and serial number when requesting service parts from your dealer or distributor. |                               |                     |             |   |  |
|-----------------------------------------------------------------------------------------|-------------------------------|---------------------|-------------|---|--|
| ITEM                                                                                    | DESCRIPTION                   | COMMENTS            | PART NUMBER | • |  |
|                                                                                         | Log Set Assembly              | No longer available | LOGS-TVBLD  |   |  |
| 1                                                                                       | Log 1                         | No longer available | SRV452-701  |   |  |
| 2                                                                                       | Log 2                         | No longer available | SRV94-725   |   |  |
| 3                                                                                       | Log 3                         | No longer available | SRV98-724   |   |  |
| 4                                                                                       | Burner Orifice Rear NG (#44A) | No longer available | 041-800     |   |  |
| 4                                                                                       | Burner Orifice LP (#55A)      | No longer available | 041-801     |   |  |
| 5                                                                                       | Burner NG, LP                 | No longer available | 429-176A    |   |  |
| 6                                                                                       | Glass Door Assembly           | No longer available | GLA-TVBLD   |   |  |
| 7                                                                                       | Hood                          | No longer available | SRV453-143  |   |  |