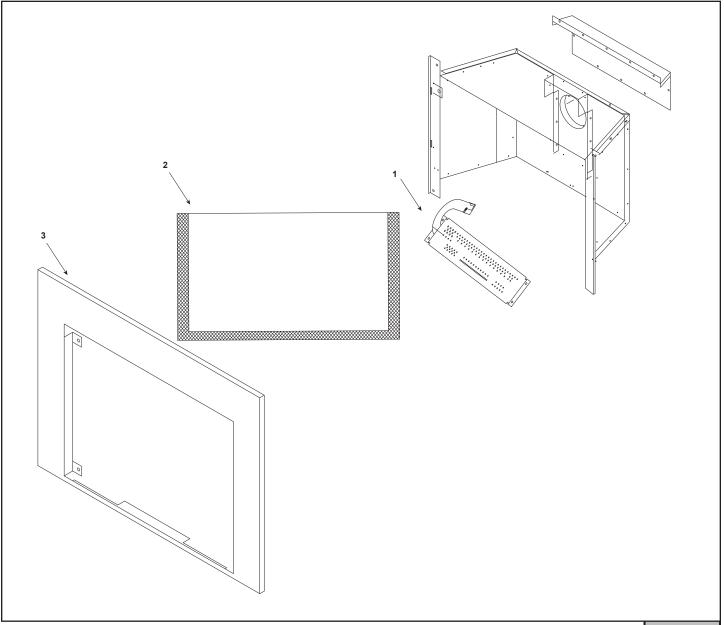

| Stocked  |
|----------|
| at Depot |

|      |                     |                     |             | αι σεροι |
|------|---------------------|---------------------|-------------|----------|
| ITEM | DESCRIPTION         | COMMENTS            | PART NUMBER |          |
|      | Log Set Assembly    | No longer available | LOGS-SLI    |          |
|      | Log Top Left        | No longer available | SRV98-703   |          |
|      | Log , Top Twig      | No longer available | SRV98-724   |          |
|      | Log,Center          | No longer available | SRV452-701  |          |
| 1    | Burner NG           | No longer available | 424-325A    |          |
|      | Burner LP           | No longer available | 424-326A    |          |
| 2    | Glass Door Assembly | No longer available | GLA-SLI     |          |
| 3    | Decorative Front    | No longer available | DF-SLI      |          |