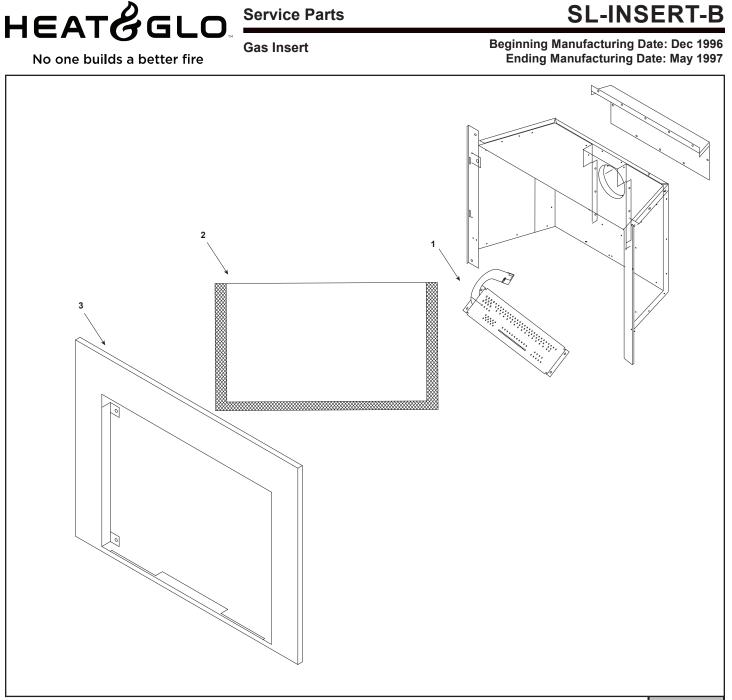

Stocked at Depot

| ITEM | DESCRIPTION         | COMMENTS            | PART NUMBER |  |
|------|---------------------|---------------------|-------------|--|
|      | Log Set Assembly    | No longer available | LOGS-SLI    |  |
|      | Log Top Left        | No longer available | SRV98-703   |  |
|      | Log , Top Twig      | No longer available | SRV98-724   |  |
|      | Log,Center          | No longer available | SRV452-701  |  |
| 1    | Burner NG           | No longer available | SRV452-327A |  |
|      | Burner LP           | No longer available | SRV452-328A |  |
| 2    | Glass Door Assembly | No longer available | GLA-SLI     |  |
| 3    | Decorative Front    | No longer available | DF-SLI      |  |