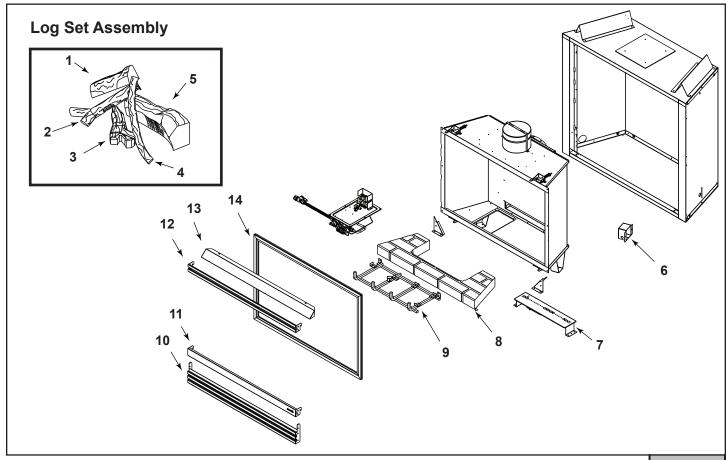

| requesting service parts from your dealer or distributor. |                      |                                                |                | at Depot |
|-----------------------------------------------------------|----------------------|------------------------------------------------|----------------|----------|
| ITEM                                                      | COMMON PARTS         | COMMENTS                                       | PART NUMBER    |          |
|                                                           | Log Set Assembly     |                                                | LOGS-750       | Υ        |
| 1                                                         | Log 1                | No longer<br>available, Must<br>order complete | SRV560-704     |          |
| 2                                                         | Log 2                |                                                | SRV560-703     |          |
| 3                                                         | Log 3                |                                                | SRV402-701     |          |
| 4                                                         | Log 4                |                                                | SRV560-702     |          |
| 5                                                         | Log 5                |                                                | SRV530-711     |          |
| 6                                                         | Junction Box - Pilot |                                                | 100-250A       | Υ        |
| 7                                                         | Burner NG            |                                                | 560-231A       | Υ        |
|                                                           | Burner LP            |                                                | 530-233A       | Υ        |
| 8                                                         | Base Refractory      | No longer available                            | 2045-108       |          |
| 9                                                         | Grate Assembly       | No longer available                            | 530-360A       |          |
| 10                                                        | Louver, Bottom       | No longer available                            | SRV530-237A-BK |          |
| 11                                                        | Louver, Middle       | No longer available                            | 530-253A       |          |
| 12                                                        | Louver, Top          | No longer available                            | SRV530-257A-BK |          |
| 13                                                        | Hood                 |                                                | SRV60-143-BK   |          |
| 14                                                        | Glass Door Assembly  |                                                | GLA-750TRS     | Υ        |