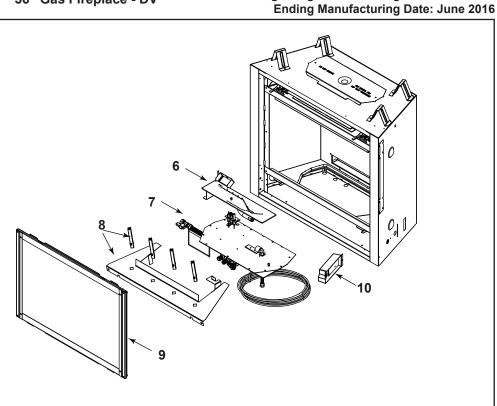

## **SL-750TR-E**

Beginning Manufacturing Date: June 2007 Ending Manufacturing Date: June 2016

No one builds a better fire

| #1                 | Valve Assembly                                                                                                                                                                     | -7.3<br>-7.4<br>7.5 |                                                                                                                                                       |                                   |
|--------------------|------------------------------------------------------------------------------------------------------------------------------------------------------------------------------------|---------------------|-------------------------------------------------------------------------------------------------------------------------------------------------------|-----------------------------------|
| Hearth             | TANT: THIS IS DATED INFORMATION. Parts must be ordered from<br>and Home Technologies does not sell directly to consu                                                               |                     |                                                                                                                                                       |                                   |
| ITEM               | and serial number when requesting service parts from your dealer of                                                                                                                | or distributor.     |                                                                                                                                                       | Stocked at Depot                  |
| ITEM               | DESCRIPTION                                                                                                                                                                        |                     | PART NUMBER                                                                                                                                           | at Depot                          |
| <b>ITEM</b><br>7.1 | DESCRIPTION<br>Pilot Assembly NG                                                                                                                                                   | or distributor.     | <b>PART NUMBER</b> 2103-010                                                                                                                           | at Depot                          |
|                    | DESCRIPTION                                                                                                                                                                        | or distributor.     | PART NUMBER                                                                                                                                           | at Depot                          |
|                    | DESCRIPTION Pilot Assembly NG Pilot Assembly LP Pilot Tube                                                                                                                         | or distributor.     | PART NUMBER           2103-010           2103-011                                                                                                     | at Depot<br>Y<br>Y                |
|                    | DESCRIPTION Pilot Assembly NG Pilot Assembly LP Pilot Tube Thermocouple                                                                                                            | or distributor.     | PART NUMBER           2103-010           2103-011           SRV485-301                                                                                | at Depot<br>Y<br>Y<br>Y           |
|                    | DESCRIPTION Pilot Assembly NG Pilot Assembly LP Pilot Tube                                                                                                                         | or distributor.     | PART NUMBER           2103-010           2103-011           SRV485-301           2103-511                                                             | at Depot<br>Y<br>Y<br>Y<br>Y      |
| 7.1                | DESCRIPTION Pilot Assembly NG Pilot Assembly LP Pilot Tube Thermocouple Thermopile                                                                                                 | or distributor.     | PART NUMBER           2103-010           2103-011           SRV485-301           2103-511           2103-512                                          | at Depot<br>Y<br>Y<br>Y<br>Y      |
| 7.1                | DESCRIPTION         Pilot Assembly NG         Pilot Assembly LP         Pilot Tube         Thermocouple         Thermopile         3-Hole Grommet                                  | or distributor.     | PART NUMBER           2103-010           2103-011           SRV485-301           2103-511           2103-512           SRV2118-420                    | At Depot<br>Y<br>Y<br>Y<br>Y<br>Y |
| 7.1<br>7.2<br>7.3  | DESCRIPTION         Pilot Assembly NG         Pilot Assembly LP         Pilot Tube         Thermocouple         Thermopile         3-Hole Grommet         Shutter Bracket Assembly | or distributor.     | PART NUMBER           2103-010           2103-011           SRV485-301           2103-511           2103-512           SRV2118-420           2118-121 | at Depot                          |

| 7.4  | Flexible Gas Connector   | SRV7000- | 156   <b>Y</b> |
|------|--------------------------|----------|----------------|
| 7.5  | Thermostat Wire Assembly | 2045-024 | Y              |
| 7.6  | Valve NG                 | SRV230-0 | 710 <b>Y</b>   |
| 1.0  | Valve LP                 | SRV230-0 | 720 <b>Y</b>   |
| 7.7  | Piezo Ignitor            | SRV14D0  | 503 <b>Y</b>   |
| 7.8  | Flex Ball Valve Assembly | SRV302-3 | 20 Y           |
| 7.9  | Valve Bracket            | 2118-104 |                |
| 7.10 | Orifice NG (#42C)        | 582-842  | Y              |
| 7.10 | Orifice LP (#54C)        | SRV582-8 | 54 <b>Y</b>    |
|      | Conversion Kit NG        | NGKS-750 | TR-E Y         |
|      | Conversion Kit LP        | LPKS-750 | TR-E Y         |
|      | Pilot Orifice NG         | SRV2103- | 116 <b>Y</b>   |
|      | Pilot Orifice LP         | SRV2103- | 117 Y          |
|      | Regulator NG             | SRV230-1 | 570 <b>Y</b>   |
|      | Regulator LP             | SRV230-1 | 520 <b>Y</b>   |