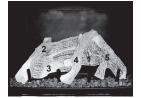

#### Log Set Assembly

IMPORTANT: THIS IS DATED INFORMATION. Parts must be ordered from a dealer or distributor. **Hearth and Home Technologies does not sell directly to consumers**. Provide model number and serial number when requesting service parts from your dealer or distributor.

Stocked

at Depot

|      |                                                                                                               |                                               |                     | αι μερυί |
|------|---------------------------------------------------------------------------------------------------------------|-----------------------------------------------|---------------------|----------|
| ITEM | DESCRIPTION                                                                                                   | COMMENTS                                      | PART NUMBER         |          |
|      | Log Set Assembly                                                                                              |                                               | LOGS-750-E          | Y        |
| 1    | Log 1                                                                                                         |                                               | SRV2118-701         |          |
| 2    | Log 2                                                                                                         | No longer                                     | SRV2118-702         |          |
| 3    | Log 3                                                                                                         | available, Must<br>order complete<br>assembly | SRV2118-703         |          |
| 4    | Log 4                                                                                                         |                                               | SRV2118-704         |          |
| 5    | Log 5                                                                                                         |                                               | SRV2118-705         |          |
| 6    | Burner NG, LP                                                                                                 |                                               | SRV2118-007         | Y        |
| 7    | Valve Assembly                                                                                                |                                               | Refer to Valve page |          |
| 8    | Grate Assembly                                                                                                |                                               | 2118-015            |          |
| 9    | Glass Door Assembly                                                                                           |                                               | GLA-750TR           | Y        |
| 10   | Junction Box                                                                                                  |                                               | SRV4021-013         | Y        |
|      | Exhaust Baffle                                                                                                |                                               | 550-155             |          |
|      | Exhaust Restrictor                                                                                            |                                               | 530-299             |          |
|      | Folio Front                                                                                                   | Black                                         | FOL-36-BK           |          |
|      | Gasket Assembly : Contains Burner neck, shutter bracket, vent, seal cap, valve plate, and air passage gaskets |                                               | 2118-080            |          |
|      | Glass Latch Assembly                                                                                          | Pkg of 2                                      | 33858/2             | Y        |
|      | Lava Rock                                                                                                     |                                               | 4021-297            |          |
|      | Mineral Wool                                                                                                  |                                               | 050-721             |          |
|      | Touch Up Paint                                                                                                |                                               | TUP-GBK-12          |          |