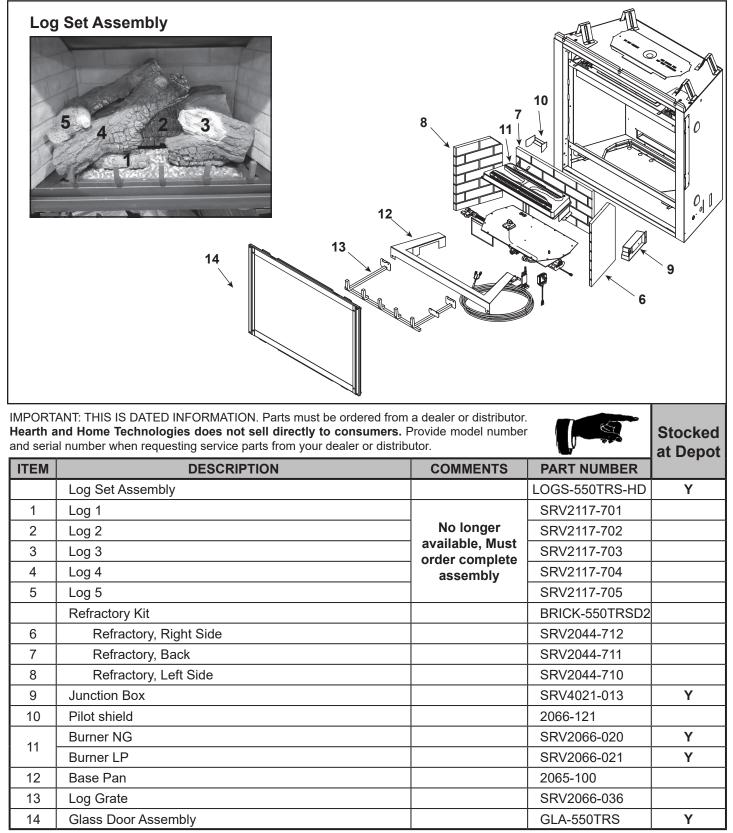

No one builds a better fire



32" Gas Fireplace - DV

**Beginning Manufacturing Date: June 2007** Ending Manufacturing Date: Nov 2013



Additional service part numbers appear on following page.



SL-550TRS-E

No one builds a better fire

**Beginning Manufacturing Date: June 2007** Ending Manufacturing Date: Nov 2013

#15 Valve Assembly 15.1 15.3 -15 15.8 15 15.5 are - 15.7 15.6

IMPORTANT: THIS IS DATED INFORMATION. Parts must be ordered from a dealer or distributor. Hearth and Home Technologies does not sell directly to consumers. Provide model number and serial number when requesting service parts from your dealer or distributor.

|           | Stocked<br>at Depot |
|-----------|---------------------|
| RT NUMBER | •                   |

|      |                          |          |             | ιαι στροι |
|------|--------------------------|----------|-------------|-----------|
| ITEM | DESCRIPTION              | C