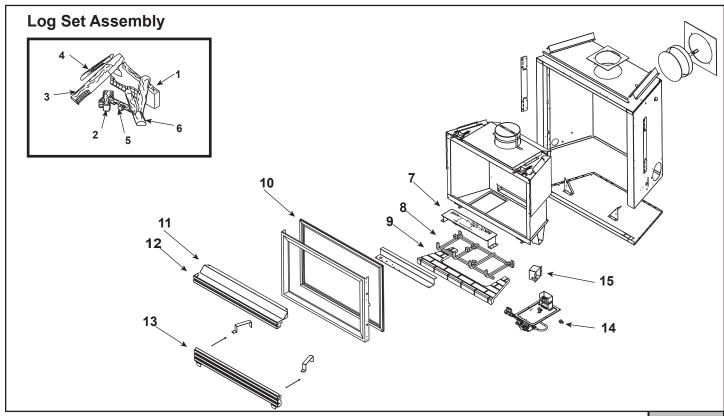

Stocked at Depot

| ITEM | DESCRIPTION              | COMMENTS                                                   | PART NUMBER |   |
|------|--------------------------|------------------------------------------------------------|-------------|---|
|      | Log Set Assembly         |                                                            | LOGS-550S   | Υ |
| 1    | Log 1                    | No longer<br>available, Must<br>order complete<br>assembly | SRV530-701  |   |
| 2    | Log 2                    |                                                            | SRV530-704  |   |
| 3    | Log 3                    |                                                            | SRV530-702  |   |
| 4    | Log 4                    |                                                            | SRV530-703  |   |
| 5    | Log 5                    |                                                            | SRV530-705  |   |
| 6    | Log 6                    |                                                            | SRV569-707  |   |
| 7    | Burner NG                |                                                            | 547-231A    | Υ |
|      | Burner LP                |                                                            | 547-233A    | Υ |
| 8    | Log Grate                | No longer available                                        | 550-360A    |   |
| 9    | Base Refractory NG       | No longer available                                        | 2044-145    |   |
| 10   | Glass Door Assembly      |                                                            | GLA-550TRS  | Υ |
| 11   | Hood                     | No longer available                                        | SRV550-175  |   |
| 12   | Louver, Top              | No longer available                                        | 550-251A    |   |
| 13   | Louver, Bottom           | No longer available                                        | 550-248A    |   |
| 14   | Burner Orifice NG (#38A  | No longer available                                        | 057-800     |   |
|      | Burner Orifice LP (#52A) | No longer available                                        | 057-801     |   |
| 15   | Junction Box             |                                                            | 100-250A    | Υ |