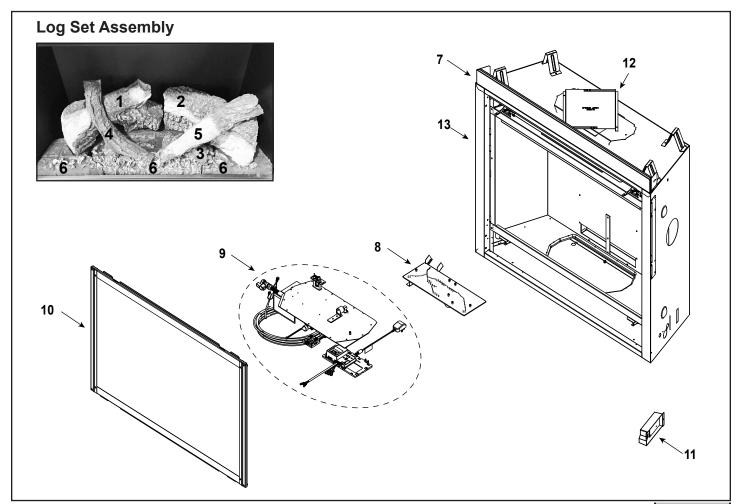

|      | stributor. <b>Hearth and Home Technologies does not sell directly to consumers</b> . Provide odel number and serial number when requesting service parts from your dealer or distributor. |                        |                    |   |  |
|------|-------------------------------------------------------------------------------------------------------------------------------------------------------------------------------------------|------------------------|--------------------|---|--|
| ITEM | DESCRIPTION                                                                                                                                                                               | COMMENTS               | PART NUMBER        |   |  |
|      | Log Set Assembly                                                                                                                                                                          | Hearth Sold Separately | LOGS-SL5           | Υ |  |
| 1    | Rear Left Log                                                                                                                                                                             |                        | SRV2391-707        |   |  |
| 2    | Rear Right Log                                                                                                                                                                            |                        | SRV2391-708        |   |  |
| 3    | Burner Log                                                                                                                                                                                |                        | SRV2391-709        |   |  |
| 4    | Top Left Log                                                                                                                                                                              |                        | SRV2392-711        |   |  |
| 5    | Top Right Log                                                                                                                                                                             |                        | SRV2391-710        |   |  |
| 6    | Hearth Assembly (Left, Middle, & Right)                                                                                                                                                   |                        | SRVHEARTH-SL5      |   |  |
| 7    | Drywall Support                                                                                                                                                                           |                        | 2391-119           |   |  |
| 8    | Burner Assembly                                                                                                                                                                           |                        | 2391-007           | Υ |  |
| 9    | Valve Assembly                                                                                                                                                                            |                        | See following page |   |  |
| 10   | Glass Door Assembly                                                                                                                                                                       |                        | GLA-550TR          | Υ |  |
| 44   | Junction box                                                                                                                                                                              | Pre LC6531528          | SRV4021-013        | Υ |  |
| 11   |                                                                                                                                                                                           | Post LC6531528         | SRV2326-013        | Υ |  |
| 12   | Elbow Heat Shield                                                                                                                                                                         |                        | 385-290            |   |  |
| 13   | Overlay Kit                                                                                                                                                                               |                        | SRV550-FACE        |   |  |