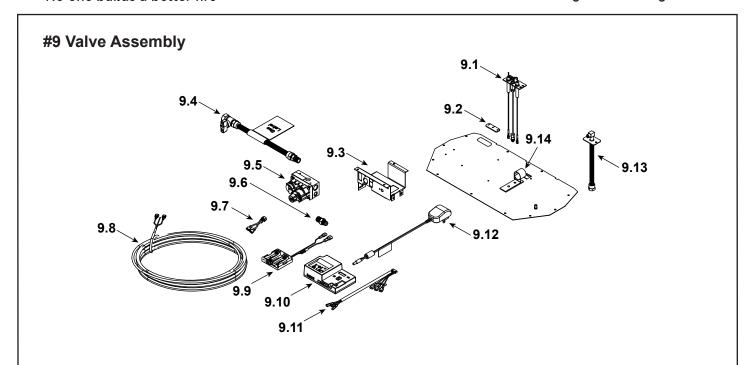

| model number and serial number when requesting service parts from your dealer or distributor. |                          |          |             |          |
|-----------------------------------------------------------------------------------------------|--------------------------|----------|-------------|----------|
| ITEM                                                                                          | DESCRIPTION              | COMMENTS | PART NUMBER | at Depot |
| 9.1                                                                                           | Pilot Assembly NG        |          | SRV2106-169 | Y        |
|                                                                                               | Pilot Assembly Propane   |          | SRV2106-170 | Y        |
|                                                                                               | Pilot Tube               |          | SRV485-301  | Υ        |
| 9.2                                                                                           | 3-Hole Grommet           |          | SRV2118-420 |          |
| 9.3                                                                                           | Valve Bracket            |          | 2118-104    |          |
| 9.4                                                                                           | Flex Ball Valve Assembly |          | SRV302-320  | Υ        |
| 0.5                                                                                           | Valve NG                 |          | SRV2166-302 | Y        |
| 9.5                                                                                           | Valve Propane            |          | 2166-303    | Υ        |
| 9.6                                                                                           | Male Connector           | Pkg of 5 | 303-315/5   |          |
| 9.7                                                                                           | Jumper Wire              |          | SRV2187-198 | Y        |
| 9.8                                                                                           | Thermostat Wire Assembly |          | SRV2118-170 | Y        |
| 9.9                                                                                           | Battery Pack**           |          | SRV2326-134 | Υ        |
| 9.10                                                                                          | Module, IFT Control      |          | SRV2326-130 | Υ        |
| 9.11                                                                                          | Wire Harness, IFT 6 Pin  |          | SRV2326-132 | Y        |
| 9.12                                                                                          | 6 Volt Transformer       |          | SRV2326-131 | Y        |
| 9.13                                                                                          | Bulkhead w/Flex Tube     |          | SRV7000-156 | Y        |
| 9.14                                                                                          | Shutter Bracket Assembly |          | 2118-121    |          |
|                                                                                               | Orifice NG (#44)         |          | 582-844     | Υ        |
|                                                                                               | Orifice Propane (#55)    |          | 582-855     | Υ        |