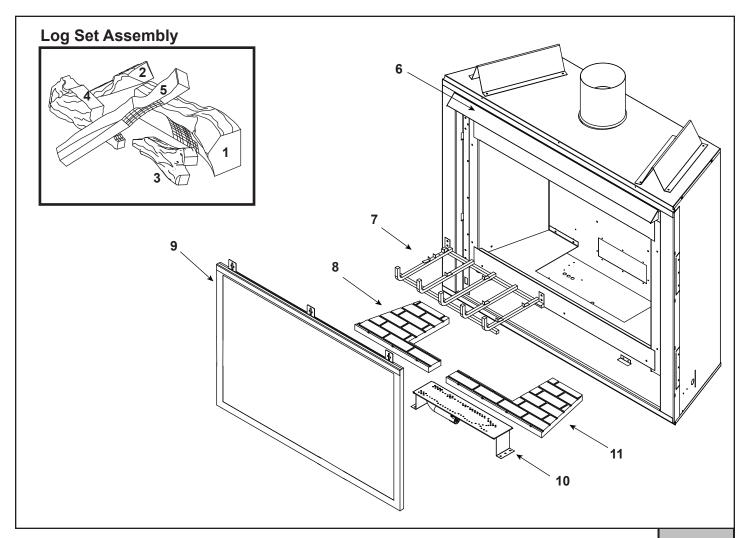

|--|

**Stocked** at Depot

| ITEM | DESCRIPTION           | COMMENTS            | PART NUMBER  |  |
|------|-----------------------|---------------------|--------------|--|
|      | Log Set Assembly      | No longer available | LOGS-SL42    |  |
| 1    | Log 1                 | No longer available | SRV530-711   |  |
| 2    | Log 2                 | No longer available | SRV446-714   |  |
| 3    | Log 3                 | No longer available | SRV402-701   |  |
| 4    | Log 4                 | No longer available | SRV446-703   |  |
| 5    | Log 5                 | No longer available | SRV446-704   |  |
| 6    | Hood                  | No longer available | SRV65-143-BK |  |
| 7    | Grate Assembly        | No longer available | 486-360A     |  |
| 8    | Base Refractory Left  | No longer available | SRV486-371   |  |
| 9    | Glass Door Assembly   | No longer available | GLA-SL42     |  |
| 10   | Burner NG, LP         | No longer available | 486-176A     |  |
| 12   | Base Refractory Right | No longer available | SRV486-370   |  |