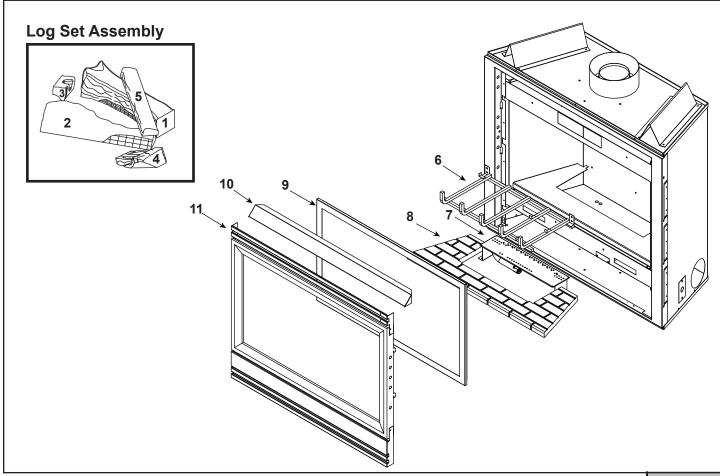

|            | • |
|------------|---|
| <b>100</b> | 1 |

Stocked at Depot

| ITEM | DESCRIPTION         | COMMENTS            | PART NUMBER  |   |
|------|---------------------|---------------------|--------------|---|
|      | Log Set Assembly    | No longer available | LOGS-SL36S   |   |
| 1    | Log 1               | No longer available | SRV459-701   |   |
| 2    | Log 2               | No longer available | SRV459-702   |   |
| 3    | Log 3               | No longer available | SRV446-714   |   |
| 4    | Log 4               |                     | SRV446-706   |   |
| 5    | Log 5               | No longer available | SRV459-703   |   |
| 6    | Grate Assembly      | No longer available | 459-362A     |   |
|      | Burner NG Burner LP | No longer available | 459-LOGUPNG  |   |
| 7    |                     | Post 6441           | 446-176A     | Υ |
|      |                     | No longer available | 459-LOGUPLP  |   |
|      |                     | Post 1602           | 446-176A     | Υ |
| 8    | Refractory          | No longer available | SRV459-337   |   |
| 9    | Glass Door Assembly |                     | GLA-36TV     | Υ |
| 10   | Hood                |                     | SRV60-143-BK |   |
| 11   | Decorative Front    | No longer available | DF-36H       |   |