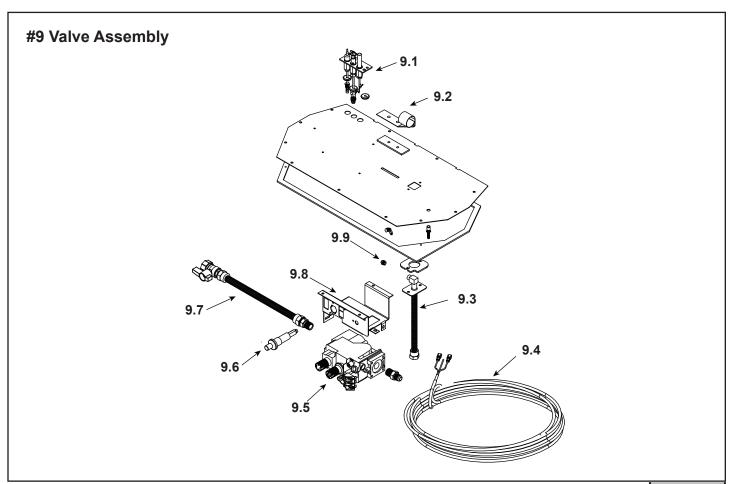

**Stocked** 

| ITEM | DESCRIPTION              | COMMENTS | PART NUMBER |   |
|------|--------------------------|----------|-------------|---|
| 9.1  | Pilot Assembly NG        |          | 2103-010    | Υ |
|      | Pilot Assembly LP        |          | 2103-011    | Υ |
|      | Pilot Tube               |          | SRV485-301  | Υ |
|      | Thermocouple             |          | 2103-511    | Υ |
|      | Thermopile               |          | 2103-512    | Υ |
| 9.2  | Shutter Bracket Assembly |          | 2118-121    | Υ |
| 9.3  | Flex Tube Assembly       |          | SRV7000-156 | Υ |
| 9.4  | Thermostat Wire Assembly |          | 2045-024    | Υ |
| 9.5  | Valve NG                 |          | SRV230-0710 | Υ |
| 9.5  | Valve LP                 |          | SRV230-0720 | Υ |
| 9.6  | Piezo Ignitor            |          | SRV14D0503  | Υ |
| 9.7  | Flex Ball Valve Assembly |          | SRV302-320  | Υ |
| 9.8  | Valve Bracket            |          | 2118-104    |   |
|      | Orifice NG (#44C)        |          | 582-844     | Υ |
| 9.9  | Orifice LP (#55C)        |          | 582-855     | Υ |