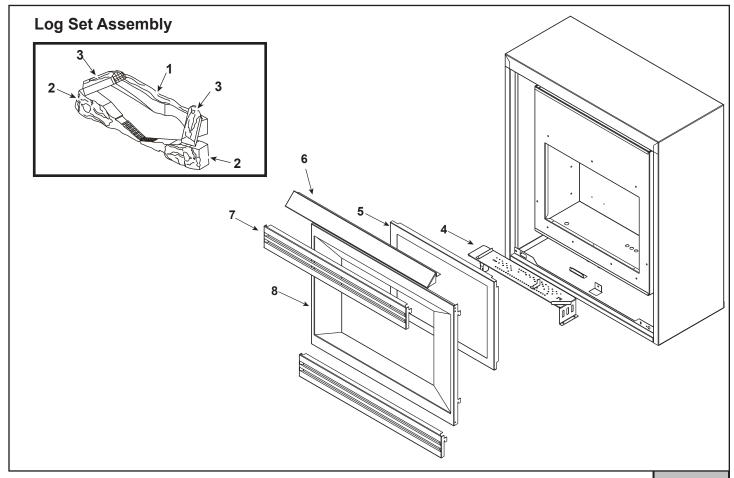

## Stocked at Depot

| ITEM | DESCRIPTION         | COMMENTS            | PART NUMBER    |
|------|---------------------|---------------------|----------------|
|      | Log Set Assembly    | No longer available | LOGS-SL3       |
|      |                     | No longer available | LOGS-3000      |
|      |                     | No longer available | LOGS-SL3       |
|      |                     | No longer available | LOGS-3000      |
| 1    | Log 1               |                     | SRV446-704     |
| 2    | Log 2 (Two Each)    |                     | SRV446-702     |
| 3    | Log 3 (Two Each)    | No longer available | SRV446-715     |
| 4    | Burner NG           | No longer available | SRV401-325A-NG |
|      |                     | No longer available | 401-281A       |
|      | Burner LP           | No longer available | SRV401-325A-LP |
|      |                     | No longer available | 401-281A       |
| 5    | Glass Door Assembly | No longer available | GLA-SL3        |
| 6    | Hood                | No longer available | SRV401-143     |
| 7    | Lower/Upper Grill   | No longer available | 401-114        |
| 8    | Decorative Front    | No longer available | 401-112        |