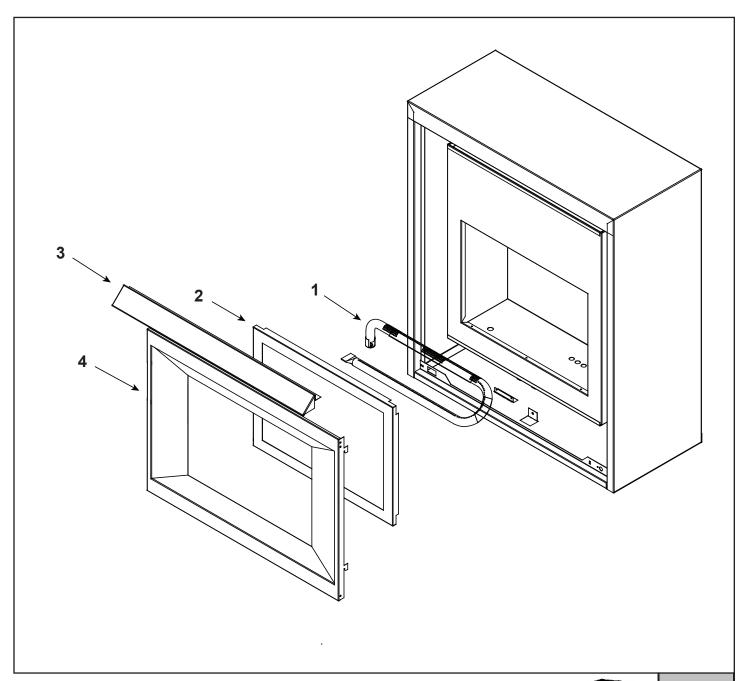

Stocked at Depot

| ITEM | DESCRIPTION           | COMMENTS            | PART NUMBER |  |  |
|------|-----------------------|---------------------|-------------|--|--|
|      | Log Set Assembly      | No longer available | LOGS-16F    |  |  |
| 1    | Burner NG, LP         | No longer available | 045-325A    |  |  |
| 2    | Glass Door Assembly   | No longer available | GLA-SL2     |  |  |
| 3    | Hood                  | No longer available | SRV45-143   |  |  |
| 4    | Door, Black with Mesh | No longer available | DF-2000-BK  |  |  |