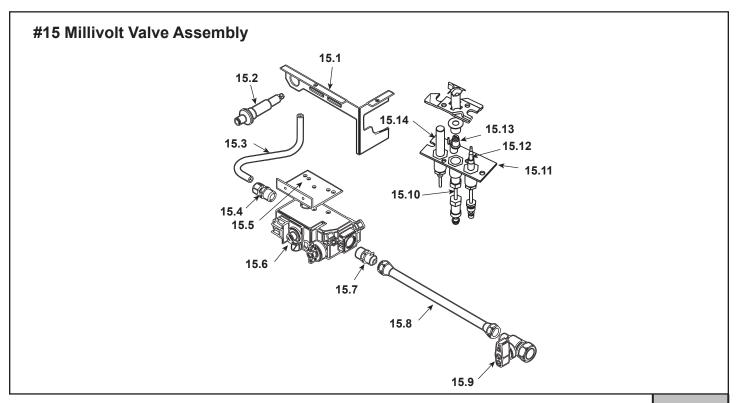

|     | Sto  |
|-----|------|
| Y I | at I |

Stocked at Depot

|                                      |                                                                                                                                                                                                                                                                                                                                                                                     |                                                                                                                                                                                                                                                                                                                                                                                                                                                                                                                                                                   | ι αι σεροι                                                                                                                                                                                                                                                                                                                                                                                                                                                                                                                                                                                                                                                      |
|--------------------------------------|-------------------------------------------------------------------------------------------------------------------------------------------------------------------------------------------------------------------------------------------------------------------------------------------------------------------------------------------------------------------------------------|-------------------------------------------------------------------------------------------------------------------------------------------------------------------------------------------------------------------------------------------------------------------------------------------------------------------------------------------------------------------------------------------------------------------------------------------------------------------------------------------------------------------------------------------------------------------|-----------------------------------------------------------------------------------------------------------------------------------------------------------------------------------------------------------------------------------------------------------------------------------------------------------------------------------------------------------------------------------------------------------------------------------------------------------------------------------------------------------------------------------------------------------------------------------------------------------------------------------------------------------------|
| DESCRIPTION                          | COMMENTS                                                                                                                                                                                                                                                                                                                                                                            | PART NUMBER                                                                                                                                                                                                                                                                                                                                                                                                                                                                                                                                                       |                                                                                                                                                                                                                                                                                                                                                                                                                                                                                                                                                                                                                                                                 |
| Valve Bracket N                      | lo longer available                                                                                                                                                                                                                                                                                                                                                                 | 29763                                                                                                                                                                                                                                                                                                                                                                                                                                                                                                                                                             |                                                                                                                                                                                                                                                                                                                                                                                                                                                                                                                                                                                                                                                                 |
| Piezo Ignitor                        |                                                                                                                                                                                                                                                                                                                                                                                     | 291-513                                                                                                                                                                                                                                                                                                                                                                                                                                                                                                                                                           | Y                                                                                                                                                                                                                                                                                                                                                                                                                                                                                                                                                                                                                                                               |
| Burner Supply Tube N                 | lo longer available                                                                                                                                                                                                                                                                                                                                                                 | 30016                                                                                                                                                                                                                                                                                                                                                                                                                                                                                                                                                             |                                                                                                                                                                                                                                                                                                                                                                                                                                                                                                                                                                                                                                                                 |
| Brass Connector Male - Tube          |                                                                                                                                                                                                                                                                                                                                                                                     | 13425                                                                                                                                                                                                                                                                                                                                                                                                                                                                                                                                                             |                                                                                                                                                                                                                                                                                                                                                                                                                                                                                                                                                                                                                                                                 |
| Valve Support N                      | lo longer available                                                                                                                                                                                                                                                                                                                                                                 | 29764                                                                                                                                                                                                                                                                                                                                                                                                                                                                                                                                                             |                                                                                                                                                                                                                                                                                                                                                                                                                                                                                                                                                                                                                                                                 |
| Valve - NG                           |                                                                                                                                                                                                                                                                                                                                                                                     | SRV23363                                                                                                                                                                                                                                                                                                                                                                                                                                                                                                                                                          | Y                                                                                                                                                                                                                                                                                                                                                                                                                                                                                                                                                                                                                                                               |
| Valve - LP                           |                                                                                                                                                                                                                                                                                                                                                                                     | SRV25812                                                                                                                                                                                                                                                                                                                                                                                                                                                                                                                                                          | Y                                                                                                                                                                                                                                                                                                                                                                                                                                                                                                                                                                                                                                                               |
| Brass Male Connector Flex            | Pkg of 5                                                                                                                                                                                                                                                                                                                                                                            | 303-315/5                                                                                                                                                                                                                                                                                                                                                                                                                                                                                                                                                         | Y                                                                                                                                                                                                                                                                                                                                                                                                                                                                                                                                                                                                                                                               |
| Flex Gas Line 10 in. Stainless Steel |                                                                                                                                                                                                                                                                                                                                                                                     | SRV302-320                                                                                                                                                                                                                                                                                                                                                                                                                                                                                                                                                        | Y                                                                                                                                                                                                                                                                                                                                                                                                                                                                                                                                                                                                                                                               |
| ON/OFF Valve                         |                                                                                                                                                                                                                                                                                                                                                                                     | SRV15697                                                                                                                                                                                                                                                                                                                                                                                                                                                                                                                                                          | Y                                                                                                                                                                                                                                                                                                                                                                                                                                                                                                                                                                                                                                                               |
| Pilot Supply Tube                    |                                                                                                                                                                                                                                                                                                                                                                                     | SRV446-301                                                                                                                                                                                                                                                                                                                                                                                                                                                                                                                                                        | Y                                                                                                                                                                                                                                                                                                                                                                                                                                                                                                                                                                                                                                                               |
| Millivolt Pilot Assembly - NG N      | lo longer available                                                                                                                                                                                                                                                                                                                                                                 | 29473                                                                                                                                                                                                                                                                                                                                                                                                                                                                                                                                                             |                                                                                                                                                                                                                                                                                                                                                                                                                                                                                                                                                                                                                                                                 |
| Millivolt Pilot Assembly - LP N      | lo longer available                                                                                                                                                                                                                                                                                                                                                                 | 29474                                                                                                                                                                                                                                                                                                                                                                                                                                                                                                                                                             |                                                                                                                                                                                                                                                                                                                                                                                                                                                                                                                                                                                                                                                                 |
| Thermocouple                         |                                                                                                                                                                                                                                                                                                                                                                                     | SRV72956                                                                                                                                                                                                                                                                                                                                                                                                                                                                                                                                                          | Y                                                                                                                                                                                                                                                                                                                                                                                                                                                                                                                                                                                                                                                               |
| Pilot Orifice (.021) - NG            |                                                                                                                                                                                                                                                                                                                                                                                     | SRV446-505                                                                                                                                                                                                                                                                                                                                                                                                                                                                                                                                                        | Y                                                                                                                                                                                                                                                                                                                                                                                                                                                                                                                                                                                                                                                               |
| Pilot Orifice (.0115) - LP           |                                                                                                                                                                                                                                                                                                                                                                                     | SRV446-517                                                                                                                                                                                                                                                                                                                                                                                                                                                                                                                                                        | Y                                                                                                                                                                                                                                                                                                                                                                                                                                                                                                                                                                                                                                                               |
| Thermopile                           |                                                                                                                                                                                                                                                                                                                                                                                     | 2103-512                                                                                                                                                                                                                                                                                                                                                                                                                                                                                                                                                          | Y                                                                                                                                                                                                                                                                                                                                                                                                                                                                                                                                                                                                                                                               |
| Burner Orifice (.089) - NG           |                                                                                                                                                                                                                                                                                                                                                                                     | SRV14046                                                                                                                                                                                                                                                                                                                                                                                                                                                                                                                                                          | Y                                                                                                                                                                                                                                                                                                                                                                                                                                                                                                                                                                                                                                                               |
| Burner Orifice (.052) - LP           |                                                                                                                                                                                                                                                                                                                                                                                     | SRV14047                                                                                                                                                                                                                                                                                                                                                                                                                                                                                                                                                          | Y                                                                                                                                                                                                                                                                                                                                                                                                                                                                                                                                                                                                                                                               |
|                                      | Valve BracketNPiezo IgnitorBurner Supply TubeNBurner Supply TubeNBrass Connector Male - TubeNValve SupportNValve - NGVValve - LPBrass Male Connector FlexFlex Gas Line 10 in. Stainless SteelOON/OFF ValvePPilot Supply TubeNMillivolt Pilot Assembly - NGNMillivolt Pilot Assembly - LPNThermocouplePPilot Orifice (.021) - NGPPilot Orifice (.089) - NGBurner Orifice (.089) - NG | Valve BracketNo longer availablePiezo IgnitorNo longer availableBurner Supply TubeNo longer availableBrass Connector Male - TubeNo longer availableValve SupportNo longer availableValve - NGNo longer availableValve - LPPkg of 5Brass Male Connector FlexPkg of 5Flex Gas Line 10 in. Stainless SteelON/OFF ValveON/OFF ValveNo longer availableMillivolt Pilot Assembly - NGNo longer availableMillivolt Pilot Assembly - LPNo longer availableThermocouplePilot Orifice (.021) - NGPilot Orifice (.0115) - LPInternopileBurner Orifice (.089) - NGInternopile | Valve BracketNo longer available29763Piezo Ignitor291-513Burner Supply TubeNo longer available30016Brass Connector Male - Tube13425Valve SupportNo longer available29764Valve SupportNo longer available29764Valve - NGSRV23363SRV23363Valve - LPSRV25812Brass Male Connector FlexPkg of 5303-315/5Flex Gas Line 10 in. Stainless SteelSRV302-320ON/OFF ValveSRV15697Pilot Supply TubeSRV446-301Millivolt Pilot Assembly - NGNo longer available29473Millivolt Pilot Assembly - LPNo longer available29474ThermocoupleSRV446-505SRV446-505Pilot Orifice (.021) - NGSRV446-505SRV446-517Pilot Orifice (.0115) - LPSRV446-517SRV446-517Thermopile2103-512SRV14046 |