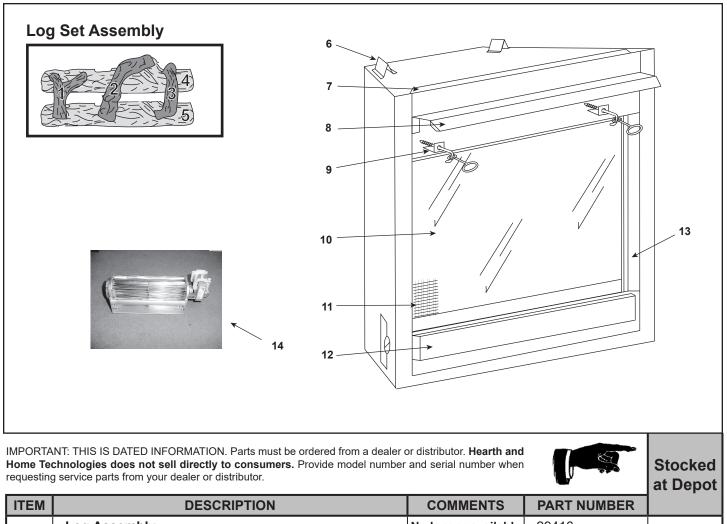

## SIM-M, SIM-LM

Simplicity 36" Gas Fireplace - BV

Beginning Manufacturing Date: July 1998 Ending Manufacturing Date: Aug. 2001

| ITEM | DESCRIPTION                | COMMENTS            | PART NUMBER |  |
|------|----------------------------|---------------------|-------------|--|
|      | Log Assembly               | No longer available | 29416       |  |
| 1    | Top Left Log               |                     | SRV25226    |  |
| 2    | Top Middle Log             |                     | SRV29414    |  |
| 3    | Top Right Log              |                     | SRV27127    |  |
| 4    | Back Log                   |                     | SRV28590    |  |
| 5    | Front Log                  |                     | SRV28589    |  |
| 6    | Top Standoffs              | Qty 2 req           | SRV4044-111 |  |
| 7    | Drywall Flange             | No longer available | 30150       |  |
| 8    | Hood                       | No longer available | 28578       |  |
| 9    | Glass Catch Latch Assembly | No longer available | 30038       |  |
| 10   | Glass Assembly             | No longer available | 28587       |  |
| 11   | Screen Assembly            | No longer available | 31159       |  |
| 12   | Lower Front Face (riveted) | Overlay only        | 28586       |  |
| 13   | Glass Retainer             |                     | 26798       |  |
| 14   | Fan Kit                    | No longer available | FKSIM       |  |
|      | Fan Kit Fastener Pack      | No longer available | 30041       |  |