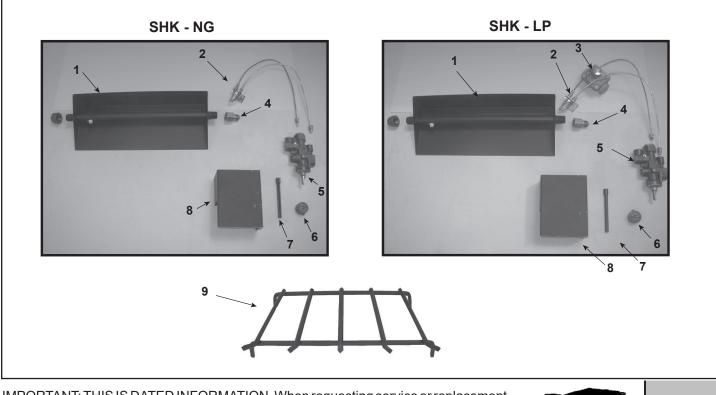

Stocked at Depot

|      |                                      |                     |                 | αι σεροι |
|------|--------------------------------------|---------------------|-----------------|----------|
| ITEM | DESCRIPTION                          | COMMENTS            | PART NUMBER     |          |
| 1    | Burner Pan Assembly                  |                     | SRVAGLBP18      |          |
| 2    | Pilot Assembly - NG                  | No longer available | SRVE61N503B1    |          |
|      | Pilot Assembly - LP                  |                     | SRVE61L503B1    |          |
| 3    | Regulator                            | No longer available | SRVRV47LSR-33/1 |          |
| 4    | Orifice - NG                         | No longer available | SRV3980428      |          |
|      | Orifice - LP                         | No longer available | SRV3941THAR1-42 |          |
| 5    | Valve                                | No longer available | SRVATESA203L    |          |
| 6    | Control Knob                         | No longer available | SRVSTDSA-2064   |          |
| 7    | Control Knob Extension               | No longer available | SRVAT40-026     |          |
| 8    | Valve Shield                         | No longer available | SRVMT300-VC     |          |
| 9    | Grate Assembly                       |                     | SRVAG20         |          |
|      | Connector Tube                       | NG Only             | SRV3814NXN      |          |
|      | Damper Stop Assembly                 |                     | SRV500-SC       |          |
|      | Glowing Embers                       |                     | SRVACC12        |          |
|      | Lava Rock                            |                     | SRVACC10        |          |
|      | Sand                                 | NG Only             | SRVACC15        |          |
|      | Vermiculite                          | LP Only             | SRVACC11        |          |
|      |                                      |                     |                 |          |
|      | Hearth Kit Installation Instructions |                     | 4004-303        |          |
|      |                                      |                     |                 | 5/22     |