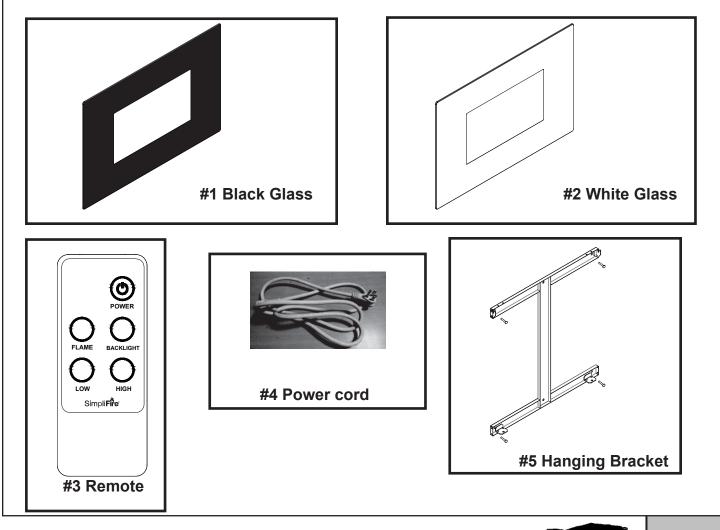

|      |                                                                                                |          |               | at Depot |
|------|------------------------------------------------------------------------------------------------|----------|---------------|----------|
| ITEM | DESCRIPTION                                                                                    | COMMENTS | PART NUMBER   |          |
| 1    | Black Glass                                                                                    |          | GLA-WM36-BK   | Y        |
| 2    | White Glass                                                                                    |          | GLA-WM36-WH   | Y        |
| 3    | Remote                                                                                         |          | WM36-REMOTE   | Y        |
| 4    | Power Cord                                                                                     |          | CORD-WM36     | Y        |
| 5    | Hanging Bracket                                                                                |          | BRACKET-WM36  | Y        |
|      |                                                                                                |          |               |          |
|      | Rock Kit, Contains both White and Clear Rock                                                   |          | ROCKS-WM58/36 | Y        |
|      | Hardware Bag                                                                                   |          | HRDW-WM       | Y        |
|      | Includes: Masonry Anchors, Screw (ST5 x 40), Bolt (M4 x 8), Bolt (M5 x 10), 3/16 Toggle anchor |          |               |          |
|      |                                                                                                |          |               |          |
|      | Installation Manual                                                                            |          | 2040-902      |          |
|      |                                                                                                |          |               |          |