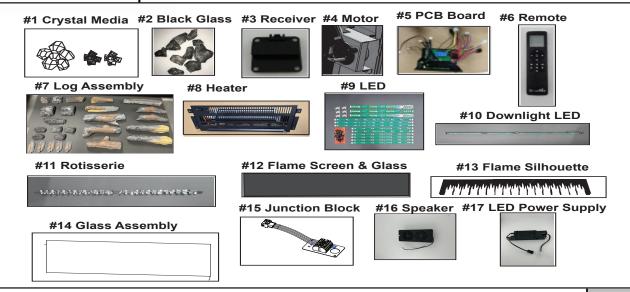

Beginning Manufacturing Date: Mar 2025 Ending Manufacturing Date: Active

IMPORTANT: THIS IS DATED INFORMATION. Parts must be ordered from a dealer or distributor. **Hearth and Home Technologies does not sell directly to consumers**. Provide model number and serial number when requesting service parts from your dealer or distributor.

| when requesting service parts from your dealer or distributor. |                                                                                                                                                                                                                                                          |                                            |               | Stocked at Depot |
|----------------------------------------------------------------|----------------------------------------------------------------------------------------------------------------------------------------------------------------------------------------------------------------------------------------------------------|--------------------------------------------|---------------|------------------|
| ITEM                                                           | DESCRIPTION                                                                                                                                                                                                                                              | COMMENTS                                   | PART NUMBER   |                  |
| 1                                                              | Clear Crystal Media (3 bags of small & 3 bags of large)                                                                                                                                                                                                  |                                            | CRYSTAL-SCION | Υ                |
| 2                                                              | Black Glass Embers (6 bags)                                                                                                                                                                                                                              |                                            | EMBER-SCION   | Υ                |
| 3                                                              | LCD Remote Receiver with Pins                                                                                                                                                                                                                            |                                            | SF-LCD-ST     | Y                |
| 4                                                              | Rotisserie Motor (Includes screws)                                                                                                                                                                                                                       |                                            | MOTOR-TR      | Y                |
| 5                                                              | PCB Board Assembly (Includes WiFi Chip, Control Board,<br>Button Board, & Heat Disengagement Switch)                                                                                                                                                     |                                            | PCB-TR        | Y                |
| 6                                                              | Radio Frequency Remote Control                                                                                                                                                                                                                           |                                            | RC-SFRF12     | Υ                |
| 7                                                              | Log Assembly                                                                                                                                                                                                                                             |                                            | LOGS-TR       | Υ                |
| 8                                                              | Heater Assembly                                                                                                                                                                                                                                          | Heater & Fan                               | HEATER-TR     | Υ                |
| 9                                                              | LED Assembly                                                                                                                                                                                                                                             | Emberbed & Flame<br>LEDs w/connectors/pins | LEDS-TR78     | Y                |
| 10                                                             | Downlight LEDS and Housing                                                                                                                                                                                                                               |                                            | DOWN-TR78     | Y                |
| 11                                                             | Rotisserie                                                                                                                                                                                                                                               |                                            | ROTISS-TR78   | Y                |
| 12                                                             | Flame Screen and Glass                                                                                                                                                                                                                                   |                                            | FLAME-TR78    | Y                |
| 13                                                             | Flame Silhouette                                                                                                                                                                                                                                         |                                            | SILHO-TR78    | Y                |
| 14                                                             | Glass                                                                                                                                                                                                                                                    |                                            | GLASS-TR78    | Y                |
| 15                                                             | Hardwire Junction Block Replacement                                                                                                                                                                                                                      |                                            | SF-JBLOCK-BI  | Y                |
| 16                                                             | Speaker System                                                                                                                                                                                                                                           |                                            | SF-SPKR       | Y                |
| 17                                                             | LED Power Supply                                                                                                                                                                                                                                         |                                            | SF-POWER      | Y                |
|                                                                | Side Panels                                                                                                                                                                                                                                              | Left & Right                               | PANELS-TR     | Y                |
|                                                                | Floating Mantel Kit Hardware Pack (Top Side Trim x2, Bottom Side Trim x2, Side Bracket x2, Side Bottom Bracket x2, Front Bracket x1, Wooden Dowels x8, M6x16 Screws x8, ST4x12 Screws x6, ST4x8 Screws x4, 4x12 Counter-Sunk screws x8, M5x10 Screws x2) |                                            | HDWR-FMK      | Y                |
|                                                                | Extra Hardware Kit (Includes Glass retaining bracket x2, thumb screws x2, St4x8 Screws x8, Mounting brackets x6)                                                                                                                                         |                                            | HDWR-TR       | Υ                |