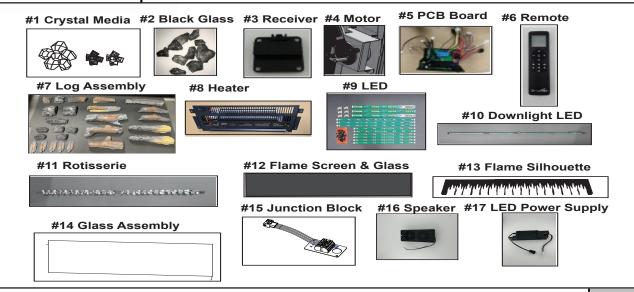

| when requesting service parts from your dealer or distributor. |                                                                                                                                                                                                                                                          |                                            | at Depot      |   |
|----------------------------------------------------------------|----------------------------------------------------------------------------------------------------------------------------------------------------------------------------------------------------------------------------------------------------------|--------------------------------------------|---------------|---|
| ITEM                                                           | DESCRIPTION                                                                                                                                                                                                                                              | COMMENTS                                   | PART NUMBER   |   |
| 1                                                              | Clear Crystal Media (3 bags of small & 3 bags of large)                                                                                                                                                                                                  |                                            | CRYSTAL-SCION | Υ |
| 2                                                              | Black Glass Embers (6 bags)                                                                                                                                                                                                                              |                                            | EMBER-SCION   | Υ |
| 3                                                              | LCD Remote Receiver with Pins                                                                                                                                                                                                                            |                                            | SF-LCD-ST     | Υ |
| 4                                                              | Rotisserie Motor (Includes screws)                                                                                                                                                                                                                       |                                            | MOTOR-TR      | Υ |
| 5                                                              | PCB Board Assembly (Includes WiFi Chip, Control Board, Button Board, & Heat Disengagement Switch)                                                                                                                                                        |                                            | PCB-TR        | Υ |
| 6                                                              | Radio Frequency Remote Control                                                                                                                                                                                                                           |                                            | RC-SFRF12     | Υ |
| 7                                                              | Log Assembly                                                                                                                                                                                                                                             |                                            | LOGS-TR       | Υ |
| 8                                                              | Heater Assembly                                                                                                                                                                                                                                          | Heater & Fan                               | HEATER-TR     | Υ |
| 9                                                              | LED Assembly                                                                                                                                                                                                                                             | Emberbed & Flame<br>LEDs w/connectors/pins | LEDS-TR65     | Y |
| 10                                                             | Downlight LEDS and Housing                                                                                                                                                                                                                               |                                            | DOWN-TR65     | Υ |
| 11                                                             | Rotisserie                                                                                                                                                                                                                                               |                                            | ROTISS-TR65   | Υ |
| 12                                                             | Flame Screen and Glass                                                                                                                                                                                                                                   |                                            | FLAME-TR65    | Υ |
| 13                                                             | Flame Silhouette                                                                                                                                                                                                                                         |                                            | SILHO-TR65    | Υ |
| 14                                                             | Glass                                                                                                                                                                                                                                                    |                                            | GLASS-TR65    | Y |
| 15                                                             | Hardwire Junction Block Replacement                                                                                                                                                                                                                      |                                            | SF-JBLOCK-BI  | Υ |
| 16                                                             | Speaker System                                                                                                                                                                                                                                           |                                            | SF-SPKR       | Υ |
| 17                                                             | LED Power Supply                                                                                                                                                                                                                                         |                                            | SF-POWER      | Υ |
|                                                                | Side Panels                                                                                                                                                                                                                                              | Left & Right                               | PANELS-TR     | Υ |
|                                                                | Floating Mantel Kit Hardware Pack (Top Side Trim x2, Bottom Side Trim x2, Side Bracket x2, Side Bottom Bracket x2, Front Bracket x1, Wooden Dowels x8, M6x16 Screws x8, ST4x12 Screws x6, ST4x8 Screws x4, 4x12 Counter-Sunk screws x8, M5x10 Screws x2) | -                                          | HDWR-FMK      | Y |
|                                                                | Extra Hardware Kit (Includes Glass retaining bracket x2, thumb screws x2, St4x8 Screws x8, Mounting brackets x6)                                                                                                                                         |                                            | HDWR-TR       | Υ |