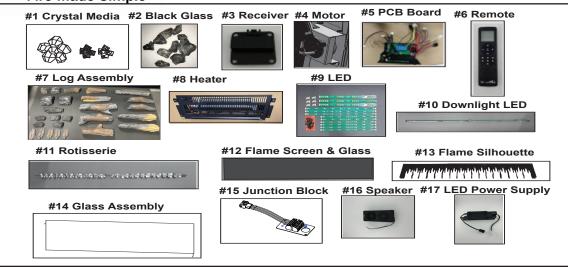

| when requesting service parts from your dealer or distributor. |                                                                                                                                                                                                                                                          |                                            |               | at Depot |
|----------------------------------------------------------------|----------------------------------------------------------------------------------------------------------------------------------------------------------------------------------------------------------------------------------------------------------|--------------------------------------------|---------------|----------|
| ITEM                                                           | DESCRIPTION                                                                                                                                                                                                                                              | COMMENTS                                   | PART NUMBER   |          |
| 1                                                              | Clear Crystal Media (3 bags of small & 3 bags of large)                                                                                                                                                                                                  |                                            | CRYSTAL-SCION | Υ        |
| 2                                                              | Black Glass Embers (6 bags)                                                                                                                                                                                                                              |                                            | EMBER-SCION   | Y        |
| 3                                                              | LCD Remote Receiver with Pins                                                                                                                                                                                                                            |                                            | SF-LCD-ST     | Υ        |
| 4                                                              | Rotisserie Motor (Includes screws)                                                                                                                                                                                                                       |                                            | MOTOR-TR      | Υ        |
| 5                                                              | PCB Board Assembly (Includes WiFi Chip, Control Board,<br>Button Board, & Heat Disengagement Switch)                                                                                                                                                     |                                            | PCB-TR        | Υ        |
| 6                                                              | Radio Frequency Remote Control                                                                                                                                                                                                                           |                                            | RC-SFRF12     | Υ        |
| 7                                                              | Log Assembly                                                                                                                                                                                                                                             |                                            | LOGS-TR       | Υ        |
| 8                                                              | Heater Assembly                                                                                                                                                                                                                                          | Heater & Fan                               | HEATER-TR     | Y        |
| 9                                                              | LED Assembly                                                                                                                                                                                                                                             | Emberbed & Flame<br>LEDs w/connectors/pins | LEDS-TR50     | Y        |
| 10                                                             | Downlight LEDS and Housing                                                                                                                                                                                                                               |                                            | DOWN-TR50     | Υ        |
| 11                                                             | Rotisserie                                                                                                                                                                                                                                               |                                            | ROTISS-TR50   | Y        |
| 12                                                             | Flame Screen and Glass                                                                                                                                                                                                                                   |                                            | FLAME-TR50    | Υ        |
| 13                                                             | Flame Silhouette                                                                                                                                                                                                                                         |                                            | SILHO-TR50    | Υ        |
| 14                                                             | Glass                                                                                                                                                                                                                                                    |                                            | GLASS-TR50    | Υ        |
| 15                                                             | Hardwire Junction Block Replacement                                                                                                                                                                                                                      |                                            | SF-JBLOCK-BI  | Y        |
| 16                                                             | Speaker System                                                                                                                                                                                                                                           |                                            | SF-SPKR       | Υ        |
| 17                                                             | LED Power Supply                                                                                                                                                                                                                                         |                                            | SF-POWER      | Υ        |
|                                                                | Wall Mount Bracket                                                                                                                                                                                                                                       |                                            | BRACKET-ALL48 |          |
|                                                                | Side Panels                                                                                                                                                                                                                                              | Left & Right                               | PANELS-TR     | Υ        |
|                                                                | Floating Mantel Kit Hardware Pack (Top Side Trim x2, Bottom Side Trim x2, Side Bracket x2, Side Bottom Bracket x2, Front Bracket x1, Wooden Dowels x8, M6x16 Screws x8, ST4x12 Screws x6, ST4x8 Screws x4, 4x12 Counter-Sunk screws x8, M5x10 Screws x2) |                                            | HDWR-FMK      | Y        |
|                                                                | Extra Hardware Kit (Includes Glass retaining bracket x2, thumb screws x2, St4x8 Screws x8, Mounting brackets x6)                                                                                                                                         |                                            | HDWR-TR       | Y        |