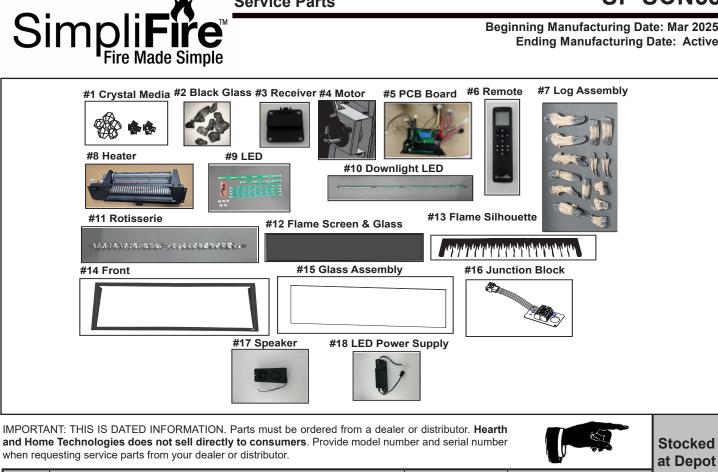

## SF-SCN55

**Service Parts** 

**Beginning Manufacturing Date: Mar 2025** Ending Manufacturing Date: Active

| ITEM | DESCRIPTION                                                                                               | COMMENTS                                   | PART NUMBER   |   |
|------|-----------------------------------------------------------------------------------------------------------|--------------------------------------------|---------------|---|
| 1    | Clear Crystal Media (3 bags of small & 3 bags of large)                                                   |                                            | CRYSTAL-SCION | Y |
| 2    | Black Glass Embers (6 bags)                                                                               |                                            | EMBER-SCION   | Y |
| 3    | LCD Remote Receiver with Pins                                                                             |                                            | SF-LCD-ST     | Y |
| 4    | Rotisserie Motor (Includes screws)                                                                        |                                            | MOTOR-ALLUS   | Y |
| 5    | PCB Board Assembly (Includes WiFi Chip, Control Board,<br>Button Board, & Heat Disengagement Switch)      |                                            | PCB-SCN       | Y |
| 6    | Radio Frequency Remote Control                                                                            |                                            | RC-SFRF12     | Y |
| 7    | Log Assembly                                                                                              |                                            | LOGS-SCION    | Y |
| 8    | Heater Assembly                                                                                           | Heater & Fan                               | HEATER-SCN    | Y |
| 9    | LED Assembly                                                                                              | Emberbed & Flame<br>LEDs w/connectors/pins | LEDS-SCN55    | Y |
| 10   | Downlight LEDS and Housing                                                                                |                                            | DOWN-SCN55    | Y |
| 11   | Rotisserie                                                                                                |                                            | ROTISS-SCN55  | Y |
| 12   | Flame Screen and Glass                                                                                    |                                            | FLAME-SCN55   | Y |
| 13   | Flame Silhouette                                                                                          |                                            | SILHO-SCN55   | Y |
| 14   | Front Trim                                                                                                |                                            | FRONT-SCN55   | Y |
| 15   | Glass                                                                                                     |                                            | GLASS-SCN55   | Y |
| 16   | Hardwire Junction Block Replacement                                                                       |                                            | SF-JBLOCK-BI  | Y |
| 17   | Speaker System                                                                                            |                                            | SF-SPKR       | Y |
| 18   | LED Power Supply                                                                                          |                                            | SF-POWER      | Y |
|      | Internal Side Panels                                                                                      | Left & Right                               | PANELS-SCN    | Y |
|      | Electric Hardware Pack (Glass Retaining Brackets, ST4x8 screws, M4x8 screws, Hand-Bend Mounting Brackets) |                                            | HDWR-SCN      | Y |