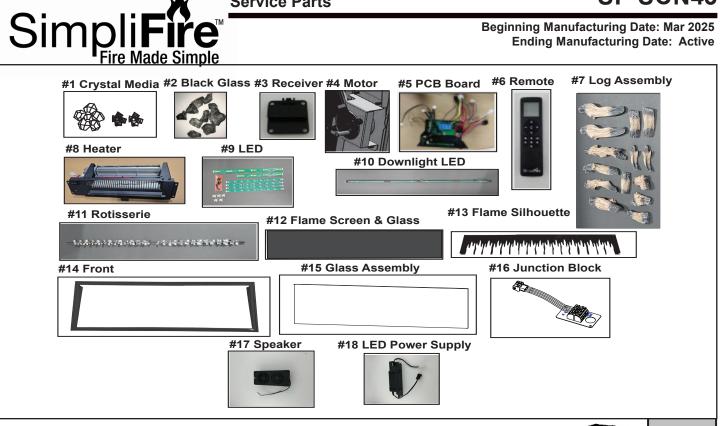

Service Parts

|      |                                                                                                           |                                            | at Depot      |   |
|------|-----------------------------------------------------------------------------------------------------------|--------------------------------------------|---------------|---|
| ITEM | DESCRIPTION                                                                                               | COMMENTS                                   | PART NUMBER   |   |
| 1    | Clear Crystal Media (3 bags of small & 3 bags of large)                                                   |                                            | CRYSTAL-SCION | Y |
| 2    | Black Glass Embers (6 bags)                                                                               |                                            | EMBER-SCION   | Y |
| 3    | LCD Remote Receiver with Pins                                                                             |                                            | SF-LCD-ST     | Y |
| 4    | Rotisserie Motor (Includes screws)                                                                        |                                            | MOTOR-ALLUS   | Y |
| 5    | PCB Board Assembly (Includes WiFi Chip, Control Board,<br>Button Board, & Heat Disengagement Switch)      |                                            | PCB-SCN       | Y |
| 6    | Radio Frequency Remote Control                                                                            |                                            | RC-SFRF12     | Y |
| 7    | Log Assembly                                                                                              |                                            | LOGS-SCION    | Y |
| 8    | Heater Assembly                                                                                           | Heater & Fan                               | HEATER-SCN    | Y |
| 9    | LED Assembly                                                                                              | Emberbed & Flame<br>LEDs w/connectors/pins | LEDS-SCN43    | Y |
| 10   | Downlight LEDS and Housing                                                                                |                                            | DOWN-SCN43    | Y |
| 11   | Rotisserie                                                                                                |                                            | ROTISS-SCN43  | Y |
| 12   | Flame Screen and Glass                                                                                    |                                            | FLAME-SCN43   | Y |
| 13   | Flame Silhouette                                                                                          |                                            | SILHO-SCN43   | Y |
| 14   | Front Trim                                                                                                |                                            | FRONT-SCN43   | Y |
| 15   | Glass                                                                                                     |                                            | GLASS-SCN43   | Y |
| 16   | Hardwire Junction Block Replacement                                                                       |                                            | SF-JBLOCK-BI  | Y |
| 17   | Speaker System                                                                                            |                                            | SF-SPKR       | Y |
| 18   | LED Power Supply                                                                                          |                                            | SF-POWER      | Y |
|      | Internal Side Panels                                                                                      | Left & Right                               | PANELS-SCN    | Y |
|      | Electric Hardware Pack (Glass Retaining Brackets, ST4x8 screws, M4x8 screws, Hand-Bend Mounting Brackets) |                                            | HDWR-SCN      | Y |