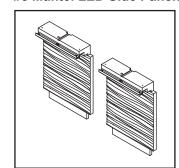

## **#1 Wall Mount Bracket**

**#2 Mantel LED Lights** 

**#3 Mantel LED Side Panels** 

#4 PCB Board

#5 Heater

#6 Remote

**#7 Alpine Timber Log Set** 

#8 Crystal Media

Stocked at Depot

| ITEM | DESCRIPTION                                             | COMMENTS       | PART NUMBER   |   |
|------|---------------------------------------------------------|----------------|---------------|---|
| 1    | Wall Mount Bracket                                      |                | BRACKET-FMT36 | Υ |
| 2    | Mantel Accent LED Lights                                | For SF-FM43-WH | LED-FM43      | Υ |
| 3    | Mantel Side Panels w/Accent LEDs                        | For SF-FM50-WH | LED-FM50-WH   | Υ |
|      |                                                         | For SF-FM60-WH | LED-FM60-WH   | Υ |
| 4    | PCB Board                                               |                | PCB-FMT       | Υ |
| 5    | Heater Assembly                                         |                | HEATER-FMT    | Υ |
| 6    | Remote                                                  |                | REMOTE-AC     | Υ |
| 7    | Alpine Timber Log Set                                   | One-piece      | LOGS-FMT36    | Υ |
| 8    | Crystal Media (clear small, clear large, & black small) |                | CRYSTAL-SCION |   |
| 9    | Power Cord                                              | Pre 12/23      | PLUGIN-ALLP   | Υ |
|      |                                                         | Post 12/23     | SF-PLUGIN     | Υ |
|      | Format Hardware Kit (appliance & mantel)                |                | HDWR-FORMAT   |   |