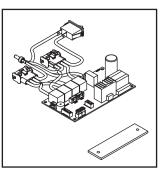

## **#1 Wall Mount Bracket**

**#2 Mantel LED Lights** 

**#3 Mantel LED Side Panels** 

#4 PCB Board

#5 Heater

#6 Remote

**#7 Alpine Timber Log Set** 

#8 Crystal Media

Stocked at Depot

| ITEM | DESCRIPTION                                             | COMMENTS       | PART NUMBER   |   |
|------|---------------------------------------------------------|----------------|---------------|---|
| 1    | Wall Mount Bracket                                      |                | BRACKET-FMT36 | Υ |
| 2    | Mantel Accent LED Lights                                | For SF-FM43-WH | LED-FM43      | Υ |
| 3    | Mantel Side Panels w/Accent LEDs                        | For SF-FM50-WH | LED-FM50-WH   | Υ |
|      |                                                         | For SF-FM60-WH | LED-FM60-WH   | Υ |
| 4    | PCB Board                                               |                | PCB-FMT       | Υ |
| 5    | Heater Assembly                                         |                | HEATER-FMT    | Υ |
| 6    | Remote                                                  |                | REMOTE-AC     | Υ |
| 7    | Alpine Timber Log Set                                   | One-piece      | LOGS-FMT36    | Υ |
| 8    | Crystal Media (clear small, clear large, & black small) |                | CRYSTAL-SCION |   |
| 9    | Power Cord                                              | Pre 12/23      | PLUGIN-ALLP   | Υ |
|      |                                                         | Post 12/23     | SF-PLUGIN     | Υ |
|      | Format Hardware Kit (appliance & mantel)                |                | HDWR-FORMAT   |   |