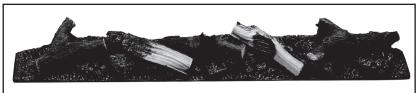

## **#1 Wall Mount Bracket**

**#2 Mantel LED Lights** 

**#3 Mantel LED Side Panels** 

#4 PCB Board

#5 Heater

#6 Remote

**#7 Alpine Timber Log Set** 

#8 Crystal Media

Stocked at Depot

| ITEM | DESCRIPTION                                             | COMMENTS       | PART NUMBER   |   |
|------|---------------------------------------------------------|----------------|---------------|---|
| 1    | Wall Mount Bracket                                      |                | BRACKET-FMT36 | Υ |
| 2    | Mantel Accent LED Lights                                | For SF-FM43-WH | LED-FM43      | Υ |
| 3    | Mantel Side Panels w/Accent LEDs                        | For SF-FM50-WH | LED-FM50-WH   | Υ |
|      |                                                         | For SF-FM60-WH | LED-FM60-WH   | Υ |
| 4    | PCB Board                                               |                | PCB-FMT       | Υ |
| 5    | Heater Assembly                                         |                | HEATER-FMT    | Υ |
| 6    | Remote                                                  |                | REMOTE-AC     | Υ |
| 7    | Alpine Timber Log Set                                   | One-piece      | LOGS-FMT36    | Υ |
| 8    | Crystal Media (clear small, clear large, & black small) |                | CRYSTAL-SCION |   |
| 9    | Power Cord                                              | Pre 12/23      | PLUGIN-ALLP   | Υ |
|      |                                                         | Post 12/23     | SF-PLUGIN     | Υ |
|      | Format Hardware Kit (appliance & mantel)                |                | HDWR-FORMAT   |   |