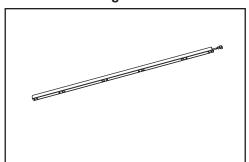

## **#1 Wall Mount Bracket**

**#2 Mantel LED Lights** 

**#3 Mantel LED Side Panels** 

#4 PCB Board

#5 Heater

#6 Remote

**#7 Alpine Timber Log Set** 

#8 Crystal Media

Stocked at Depot

| ITEM | DESCRIPTION                                             | COMMENTS       | PART NUMBER   |   |
|------|---------------------------------------------------------|----------------|---------------|---|
| 1    | Wall Mount Bracket                                      |                | BRACKET-FMT36 | Υ |
| 2    | Mantel Accent LED Lights                                | For SF-FM43-WH | LED-FM43      | Υ |
| 3    | Mantel Side Panels w/Accent LEDs                        | For SF-FM50-WH | LED-FM50-WH   | Υ |
|      |                                                         | For SF-FM60-WH | LED-FM60-WH   | Υ |
| 4    | PCB Board                                               |                | PCB-FMT       | Υ |
| 5    | Heater Assembly                                         |                | HEATER-FMT    | Υ |
| 6    | Remote                                                  |                | REMOTE-AC     | Υ |
| 7    | Alpine Timber Log Set                                   | One-piece      | LOGS-FMT36    | Υ |
| 8    | Crystal Media (clear small, clear large, & black small) |                | CRYSTAL-SCION |   |
| 9    | Power Cord                                              | Pre 12/23      | PLUGIN-ALLP   | Υ |
|      |                                                         | Post 12/23     | SF-PLUGIN     | Υ |
|      | Format Hardware Kit (appliance & mantel)                |                | HDWR-FORMAT   |   |