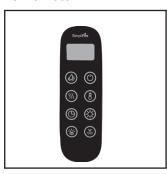

## **#1 Wall Mount Bracket**

**#2 Mantel LED Lights** 

**#3 Mantel LED Side Panels** 

#4 PCB Board

#5 Heater

#6 Remote

**#7 Alpine Timber Log Set** 

#8 Crystal Media

Stocked at Depot

| ITEM | DESCRIPTION                                             | COMMENTS       | PART NUMBER   |   |
|------|---------------------------------------------------------|----------------|---------------|---|
| 1    | Wall Mount Bracket                                      |                | BRACKET-FMT36 | Υ |
| 2    | Mantel Accent LED Lights                                | For SF-FM43-WH | LED-FM43      | Υ |
| 3    | Mantel Side Panels w/Accent LEDs                        | For SF-FM50-WH | LED-FM50-WH   | Υ |
|      |                                                         | For SF-FM60-WH | LED-FM60-WH   | Υ |
| 4    | PCB Board                                               |                | PCB-FMT       | Υ |
| 5    | Heater Assembly                                         |                | HEATER-FMT    | Υ |
| 6    | Remote                                                  |                | REMOTE-AC     | Υ |
| 7    | Alpine Timber Log Set                                   | One-piece      | LOGS-FMT36    | Υ |
| 8    | Crystal Media (clear small, clear large, & black small) |                | CRYSTAL-SCION |   |
| 9    | Power Cord                                              | Pre 12/23      | PLUGIN-ALLP   | Υ |
|      |                                                         | Post 12/23     | SF-PLUGIN     | Υ |
|      | Format Hardware Kit (appliance & mantel)                |                | HDWR-FORMAT   |   |