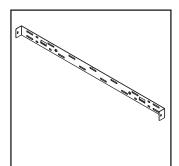

## **#1 Wall Mount Bracket**

**#2 Mantel LED Lights** 

**#3 Mantel LED Side Panels** 

#4 PCB Board

#5 Heater

#6 Remote

**#7 Alpine Timber Log Set** 

#8 Crystal Media

Stocked at Depot

| ITEM | DESCRIPTION                                             | COMMENTS       | PART NUMBER   |   |
|------|---------------------------------------------------------|----------------|---------------|---|
| 1    | Wall Mount Bracket                                      |                | BRACKET-FMT36 | Υ |
| 2    | Mantel Accent LED Lights                                | For SF-FM43-WH | LED-FM43      | Υ |
| 3    | Mantel Side Panels w/Accent LEDs                        | For SF-FM50-WH | LED-FM50-WH   | Υ |
|      |                                                         | For SF-FM60-WH | LED-FM60-WH   | Υ |
| 4    | PCB Board                                               |                | PCB-FMT       | Υ |
| 5    | Heater Assembly                                         |                | HEATER-FMT    | Υ |
| 6    | Remote                                                  |                | REMOTE-AC     | Υ |
| 7    | Alpine Timber Log Set                                   | One-piece      | LOGS-FMT36    | Υ |
| 8    | Crystal Media (clear small, clear large, & black small) |                | CRYSTAL-SCION |   |
| 9    | Power Cord                                              | Pre 12/23      | PLUGIN-ALLP   | Υ |
|      |                                                         | Post 12/23     | SF-PLUGIN     | Υ |
|      | Format Hardware Kit (appliance & mantel)                |                | HDWR-FORMAT   |   |