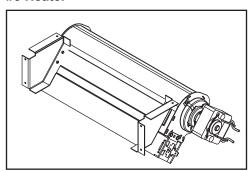

## **#1 Wall Mount Bracket**

**#2 Mantel LED Lights** 

**#3 Mantel LED Side Panels** 

#4 PCB Board

#5 Heater

#6 Remote

**#7 Alpine Timber Log Set** 

#8 Crystal Media

Stocked at Depot

| ITEM | DESCRIPTION                                             | COMMENTS       | PART NUMBER   |   |
|------|---------------------------------------------------------|----------------|---------------|---|
| 1    | Wall Mount Bracket                                      |                | BRACKET-FMT36 | Υ |
| 2    | Mantel Accent LED Lights                                | For SF-FM43-WH | LED-FM43      | Υ |
| 3    | Mantel Side Panels w/Accent LEDs                        | For SF-FM50-WH | LED-FM50-WH   | Υ |
|      |                                                         | For SF-FM60-WH | LED-FM60-WH   | Υ |
| 4    | PCB Board                                               |                | PCB-FMT       | Υ |
| 5    | Heater Assembly                                         |                | HEATER-FMT    | Υ |
| 6    | Remote                                                  |                | REMOTE-AC     | Υ |
| 7    | Alpine Timber Log Set                                   | One-piece      | LOGS-FMT36    | Υ |
| 8    | Crystal Media (clear small, clear large, & black small) |                | CRYSTAL-SCION |   |
| 9    | Power Cord                                              | Pre 12/23      | PLUGIN-ALLP   | Υ |
|      |                                                         | Post 12/23     | SF-PLUGIN     | Υ |
|      | Format Hardware Kit (appliance & mantel)                |                | HDWR-FORMAT   |   |