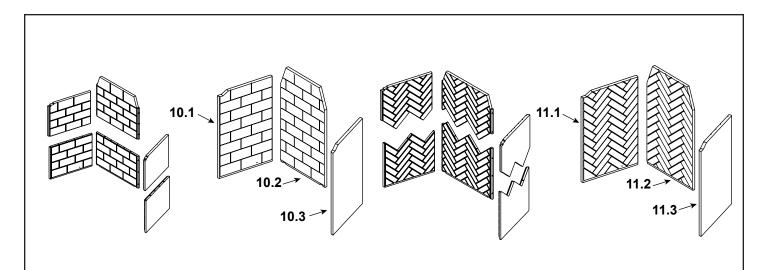

**Stocked** at Depot

| ITEM                           | DESCRIPTION                                          | COMMENTS             | PART NUMBER |
|--------------------------------|------------------------------------------------------|----------------------|-------------|
| Traditional Molded Brick Panel |                                                      |                      |             |
|                                | Lower Left Panel                                     | No longer available  | 4059-350    |
|                                | Upper Left Panel                                     | No longer available  | 4059-351    |
|                                | Lower Right Panel                                    | No longer available  | 4059-352    |
|                                | Upper Right Panel                                    | No longer available  | 4059-353    |
|                                | Lower Rear Panel                                     | No longer available  | 4059-364    |
|                                | Upper Rear Panel                                     | No longer available  | 4059-365    |
| 10                             | Traditional Refractory                               |                      | MMTB50-B    |
| 10.1                           | Left Panel                                           |                      | SRV4059-652 |
| 10.2                           | Back Panel                                           |                      | SRV4059-663 |
| 10.3                           | Right Panel                                          |                      | SRV4059-653 |
|                                | Refractory Fastener Pack (Contains 8 panhead screws, | drill bit & 8 clips) | 4059-668    |
| Herringbone Molded Brick Panel |                                                      |                      |             |
|                                | Lower Left Panel                                     | No longer available  | 4059-357    |
|                                | Upper Left Panel                                     | No longer available  | 4059-358    |
|                                | Lower Right Panel                                    | No longer available  | 4059-359    |
|                                | Upper Right Panel                                    | No longer available  | 4059-360    |
|                                | Lower Rear Panel                                     | No longer available  | 4059-368    |
|                                | Upper Rear Panel                                     | No longer available  | 4059-369    |
| 11                             | Herringbone Refractory                               |                      | MMHB50-B    |
| 11.1                           | Left Panel                                           |                      | SRV4059-656 |
| 11.2                           | Back Panel                                           |                      | SRV4059-665 |
| 11.3                           | Right Panel                                          |                      | SRV4059-657 |
|                                | Refractory Fastener Pack (Contains 8 panhead screws, | drill bit & 8 clips) | 4059-668    |