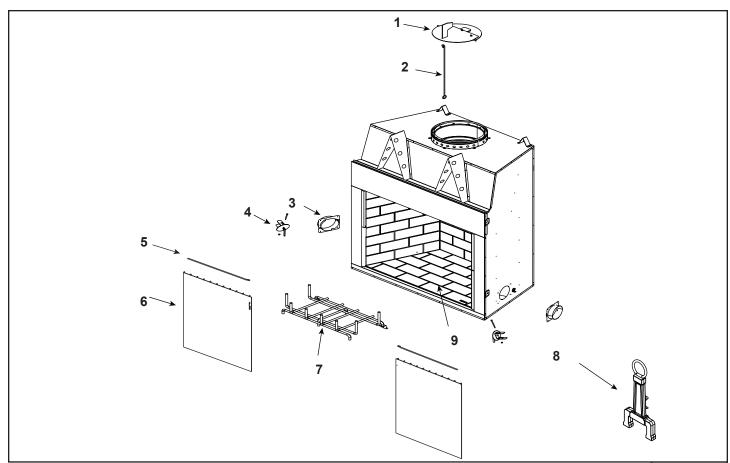

**DESCRIPTION** 

|             | at Depot |
|-------------|----------|
| PART NUMBER |          |
| 4059-030    |          |
| 35159       |          |
| 4059-037    |          |
| 4059-049    |          |
| 4059-313    | Υ        |
| SRV4059-111 | Υ        |
| 4059-029    | Υ        |
| GR39        | Υ        |
| 4059-066    |          |
| 4059-034    |          |
| SRV4059-697 |          |
| 14DCA-SCRN  |          |
| MMMORTR     |          |
|             |          |

14DCA-SPCRM

SRV4059-051

4059-333

Spacing Clips, 1/2 in

Outside Air Hood

Installation Manual

Damper Blade Assembly

Outside Air Collar Assembly

Screen Rod Clips

Hearth Molded Brick Panel

Insect Guard Screening

Firescreen Assembly

**Grate Assembly** 

Andiron Assembly

**Damper Control** 

OA Door

Mortar

Screen Rod

**ITEM** 

1

2

3

4

5

6

7

8

9

No one builds a better fire

**Beginning Manufacturing Date: April 2008** Ending Manufacturing Date: Dec 2011

IMPORTANT: THIS IS DATED INFORMATION. When requesting service or replacement parts for your appliance please provide model number and serial number. All parts listed in this manual may be ordered from an authorized dealer.