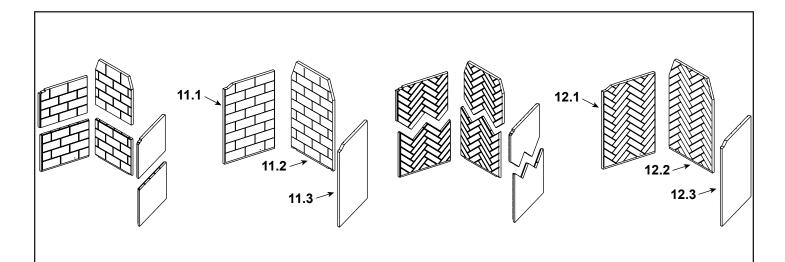

**Stocked** at Depot

| ITEM                           | DESCRIPTION                                          | COMMENTS             | PART NUMBER |  |  |
|--------------------------------|------------------------------------------------------|----------------------|-------------|--|--|
| Traditional Molded Brick Panel |                                                      |                      |             |  |  |
|                                | Lower Left Panel                                     | No longer available  | 4059-350    |  |  |
|                                | Upper Left Panel                                     | No longer available  | 4059-351    |  |  |
|                                | Lower Right Panel                                    | No longer available  | 4059-352    |  |  |
|                                | Upper Right Panel                                    | No longer available  | 4059-353    |  |  |
|                                | Lower Rear Panel                                     | No longer available  | 4059-554    |  |  |
|                                | Upper Rear Panel                                     | No longer available  | 4059-555    |  |  |
| 11                             | Traditional Refractory                               |                      | MMTB36-B    |  |  |
| 11.1                           | Left Panel                                           |                      | SRV4059-652 |  |  |
| 11.2                           | Back Panel                                           |                      | SRV4059-659 |  |  |
| 11.3                           | Right Panel                                          |                      | SRV4059-653 |  |  |
|                                | Refractory Fastener Pack (Contains 8 panhead screws, | drill bit & 8 clips) | 4059-668    |  |  |
| Herringbone Molded Brick Panel |                                                      |                      |             |  |  |
|                                | Lower Left Panel                                     | No longer available  | 4059-357    |  |  |
|                                | Upper Left Panel                                     | No longer available  | 4059-358    |  |  |
|                                | Lower Right Panel                                    | No longer available  | 4059-359    |  |  |
|                                | Upper Right Panel                                    | No longer available  | 4059-360    |  |  |
|                                | Lower Rear Panel                                     | No longer available  | 4059-561    |  |  |
|                                | Upper Rear Panel                                     | No longer available  | 4059-562    |  |  |
| 12                             | Herringbone Refractory                               |                      | ММНВ36-В    |  |  |
| 12.1                           | Left Panel                                           |                      | SRV4059-656 |  |  |
| 12.2                           | Back Panel                                           |                      | SRV4059-661 |  |  |
| 12.3                           | Right Panel                                          |                      | SRV4059-657 |  |  |
|                                | Refractory Fastener Pack (Contains 8 panhead screws, | drill bit & 8 clips) | 4059-668    |  |  |