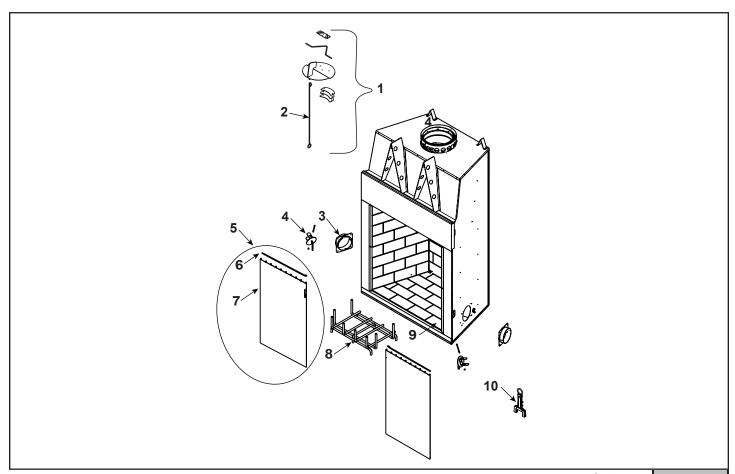

| parts for your appliance please provide model number and serial number. All parts listed in this manual may be ordered from an authorized dealer. |                             |                     |             | Stocked at Depot |
|---------------------------------------------------------------------------------------------------------------------------------------------------|-----------------------------|---------------------|-------------|------------------|
| ITEM                                                                                                                                              | DESCRIPTION                 | COMMENTS            | PART NUMBER | l die zopot      |
| 1                                                                                                                                                 | Damper Blade Assembly       |                     | 4059-030    |                  |
| 2                                                                                                                                                 | Damper Control              |                     | 35159       |                  |
| 3                                                                                                                                                 | Outside Air Collar Assembly | Qty 2 req           | 4059-037    |                  |
| 4                                                                                                                                                 | OA Door                     | Qty 2 req           | 4059-049    |                  |
| 5                                                                                                                                                 | Firescreen Assembly W/Rod   | Qty 2 req           | 4059-053    | Υ                |
| 6                                                                                                                                                 | Screen Rod                  | Qty 2 req           | SRV4059-512 | Υ                |
|                                                                                                                                                   | Screen Rod Clips            | Qty 2 req           | SRV4059-111 | Υ                |
| 7                                                                                                                                                 | Firescreen Assembly         |                     | 4059-054    |                  |
| 8                                                                                                                                                 | Grate Assembly              |                     | GR37        | Υ                |
| 9                                                                                                                                                 | Hearth Molded Brick Panel   | No longer available | SRV4059-055 |                  |
|                                                                                                                                                   |                             |                     | SRV4059-693 |                  |
|                                                                                                                                                   | Mortar                      | 10 LB Pail          | MMMORTR     |                  |
| 10                                                                                                                                                | Andiron Assembly            | Qty 2 req           | 4059-066    |                  |
|                                                                                                                                                   | Outside Air Hood            | Qty 2 req           | SRV4059-051 |                  |
|                                                                                                                                                   | Installation Manual         |                     | 4059-341    |                  |