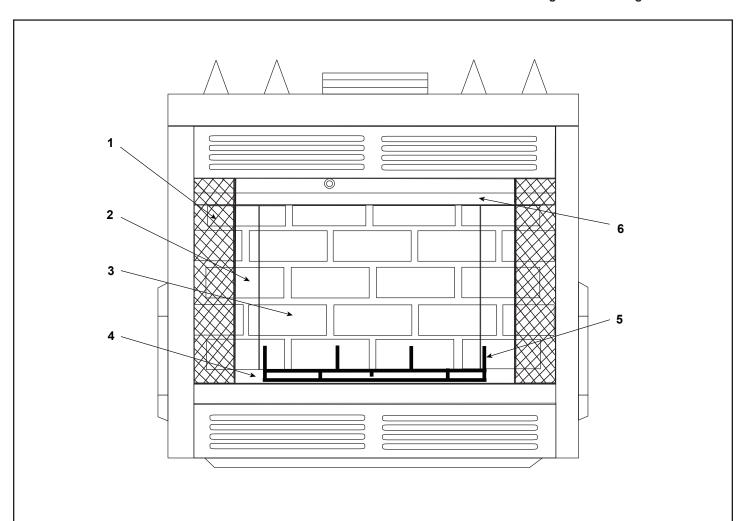

| in this manual may be ordered from an authorized dealer. |                                            |                     | at Depot    |   |
|----------------------------------------------------------|--------------------------------------------|---------------------|-------------|---|
| ITEM                                                     | DESCRIPTION                                | COMMENTS            | PART NUMBER |   |
| 1                                                        | Firescreen Assembly - Qty. 2 req.          | Pre 26/91           | 12048A      | Y |
|                                                          |                                            | Post 26/91          | 16765       | Υ |
| 2                                                        | Refractory, Side - Qty. 2 req.             | Pre 26/91           | 11821A      |   |
|                                                          |                                            | Post 26/91          | 16757       |   |
| 3                                                        | Refractory, Back                           | Pre 26/91           | 12031A      |   |
| 3                                                        |                                            | Post 26/91          | 16756A      |   |
| 4                                                        | Refractory, Hearth                         |                     | 12033A      |   |
| 5                                                        | Grate                                      |                     | GR40        | Y |
| 6                                                        | Smoke Shield                               | No longer available | 16760C      |   |
|                                                          | Ashlip                                     | No longer available | 16763D      |   |
|                                                          | Damper Repair Kit                          |                     | SRV32828    | Y |
|                                                          | Firescreen Rod                             | Qty 2 req           | SRV12052    | Υ |
|                                                          | Installation Instructions & Owner's Manual |                     | 12882       |   |